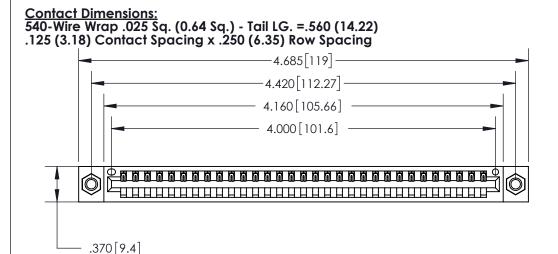

THIS IS A C.A.D. GENERATED DRAWING DO NOT MAKE MANUAL REVISIONS TO MASTER.

ISSUE NUMBER ORIGINAL

EDRG .600 [15.24]

Card Slot Accepts .054 [1.37] to .070 [1.78] Thick P.C. Board .330 [8.38] Card Slot .160 [4.07] Point of Contact

INSULATOR MATERIAL: THERMOPLASTIC POLYESTER, UL 94V-0 CONTACT MATERIAL; COPPER, NICKEL, TIN ALLOY CA-725

CONTACT PLATING: GOLD ON THE MATING AREA, TIN-LEAD ON THE CONTACT TAILS, NICKEL UNDERPLATE

846/896 SERIES HIGH TEMP CARD EDGE CONNECTOR PART NUMBER: 896-031-540-607