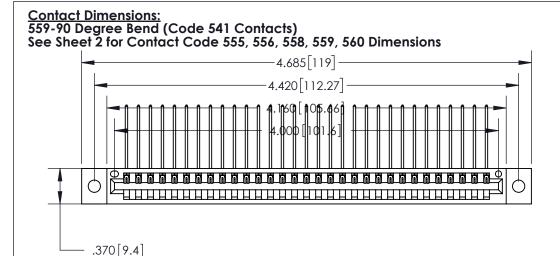

THIS IS A C.A.D. GENERATED DRAWING DO NOT MAKE MANUAL REVISIONS TO MASTER.

ISSUE NUMBER ORIGINAL

EDRG 

Card Slot Accepts .054 [1.37] to .070 [1.78] Thick P.C. Board .330 [8.38] Card Slot .160 [4.07] Point of Contact -

INSULATOR MATERIAL: THERMOPLASTIC POLYESTER, UL 94V-0 CONTACT MATERIAL; COPPER, NICKEL, TIN ALLOY CA-725 CONTACT PLATING: GOLD ON THE MATING AREA, TIN-LEAD

ON THE CONTACT TAILS, NICKEL UNDERPLATE

.600 [15.24]

846/896 SERIES HIGH TEMP CARD EDGE CONNECTOR PART NUMBER: 896-031-559-602

YOUR CONNECTION TO QUALITY & SERVICE

**EDAC INC** TORONTO, ONTARIO CANADA

THESE DRAWINGS AND SPECIFICATIONS ARE THE PROPERTY OF EDAC INC.,AND SHALL NOT BE REPRODUCED, OR COPIED OR USED AS THE BASIS FOR THE MANUFACTURE OR SALE OF APPARATUS WITHOUT WRITTEN PERMISSION.

| ACAD REFERENCE NO. | 846-ENG-MASTER   |  |  |
|--------------------|------------------|--|--|
| DRAWN: J.LEE       | DATE: APR. 22/09 |  |  |
| CHECKED:           | DATE:            |  |  |
| SCALE: 1:1         | SHEET 1 OF 2     |  |  |
| DRAWING NUMBER     | ISSUE            |  |  |
| 846-ENG-MASTER     | 1                |  |  |