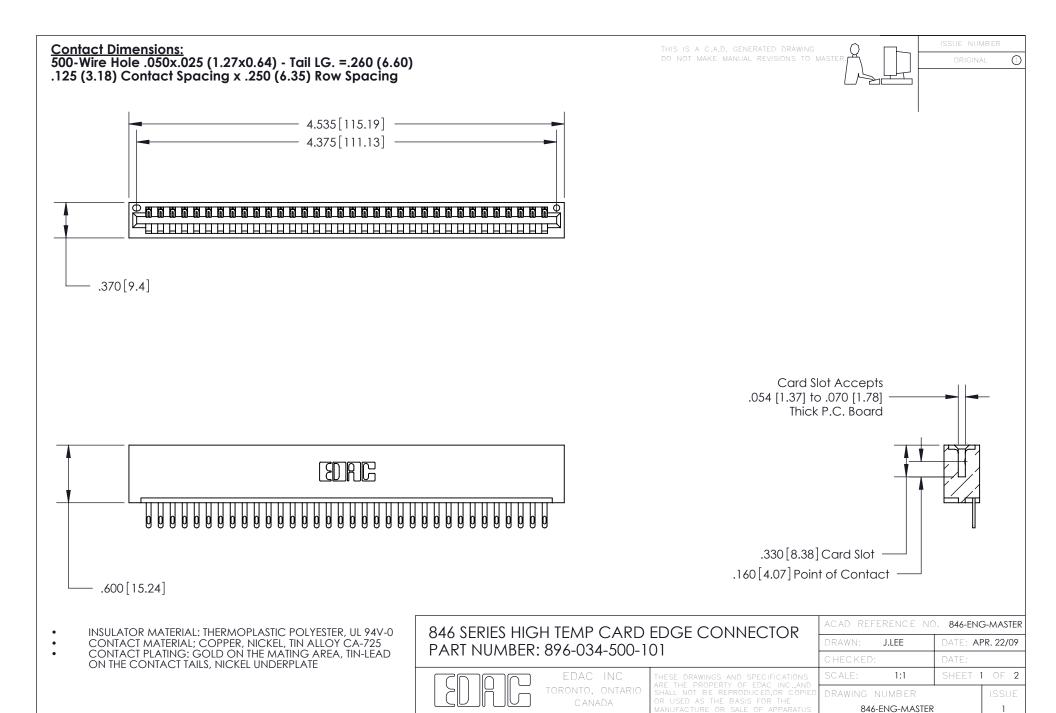

YOUR CONNECTION TO QUALITY & SERVICE



1





.165 [4.19] .375 [9.54] .125(3.18) to .210(5.33) .125(3.18) to .210(5.33)

**Contact Code 558** 

**Contact Code 559** 

**Contact Code 560** 

INSULATOR MATERIAL: THERMOPLASTIC POLYESTER, UL 94V-0 CONTACT MATERIAL; COPPER, NICKEL, TIN ALLOY CA-725 CONTACT PLATING: GOLD ON THE MATING AREA, TIN-LEAD ON THE CONTACT TAILS, NICKEL UNDERPLATE

846 SERIES HIGH TEMP CARD EDGE CONNECTOR CONTACT CODE 555,556,558,559,560 DIMENSIONS

YOUR CONNECTION TO QUALITY & SERVICE

**Outside Tails** 

**Outside Tails** 

|   | ACAD REFERENCE NO. 846-ENG-MASTER |                  |
|---|-----------------------------------|------------------|
|   | DRAWN: J.LEE                      | DATE: APR. 22/09 |
|   | CHECKED:                          | DATE:            |
|