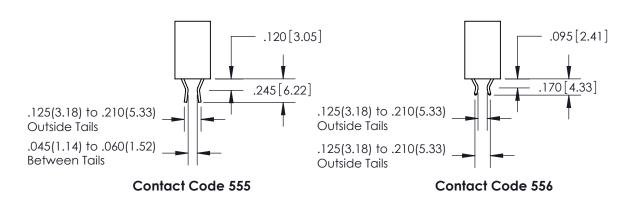

YOUR CONNECTION TO QUALITY & SERVICE

1

.165 [4.19] .375 [9.54] .125(3.18) to .210(5.33) .125(3.18) to .210(5.33)

**Contact Code 558** 

**Contact Code 559** 

**Contact Code 560** 

INSULATOR MATERIAL: THERMOPLASTIC POLYESTER, UL 94V-0 CONTACT MATERIAL; COPPER, NICKEL, TIN ALLOY CA-725 CONTACT PLATING: GOLD ON THE MATING AREA, TIN-LEAD ON THE CONTACT TAILS, NICKEL UNDERPLATE