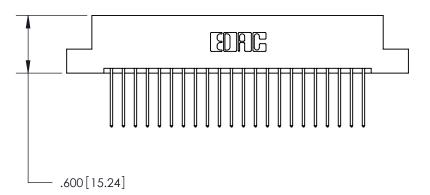

THIS IS A C.A.D. GENERATED DRAWING DO NOT MAKE MANUAL REVISIONS TO MASTER.

ISSUE NUMBER

.165[4.19]

.375 [9.54]

ORIGINAL

1

.060 [1.52] .125(3.18) to .210(5.33) **Outside Tails** .125(3.18) to .210(5.33) **Outside Tails** 