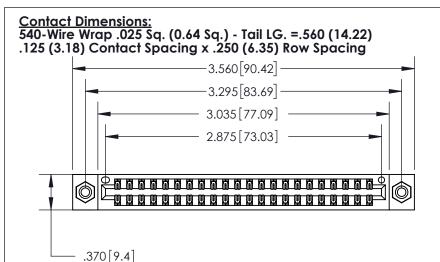

ISSUE NUMBER

ORIGINAL

1

THIS IS A C.A.D. GENERATED DRAWING DO NOT MAKE MANUAL REVISIONS TO MASTER.

| 846/896 SERIES HIGH TEMP CARD EDGE CONNECTO | )F |
|---------------------------------------------|----|
| PART NUMBER: 896-044-540-208                |    |

THIS IS A C.A.D. GENERATED DRAWING DO NOT MAKE MANUAL REVISIONS TO MASTER.

ISSUE NUMBER

.165[4.19]

.375 [9.54]

ORIGINAL

1

.060 [1.52] .125(3.18) to .210(5.33) **Outside Tails** .125(3.18) to .210(5.33) **Outside Tails** 