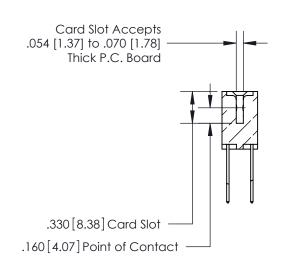

## 846/896 SERIES HIGH TEMP CARD EDGE CONNECTOR CONTACT CODE 555,556,558,559,560 DIMENSIONS

.150 [3.81]

YOUR CONNECTION TO QUALITY & SERVICE

**Contact Code 559** 

**EDAC INC** TORONTO, ONTARIO CANADA

THESE DRAWINGS AND SPECIFICATIONS ARE THE PROPERTY OF EDAC INC.,AND SHALL NOT BE REPRODUCED, OR COPIED OR USED AS THE BASIS FOR THE MANUFACTURE OR SALE OF APPARATUS WITHOUT WRITTEN PERMISSION.