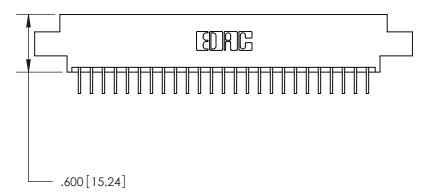

<u>Contact Dimensions:</u>
559-90 Degree Bend (Code 541 Contacts)
See Sheet 2 for Contact Code 555, 556, 558, 559, 560 Dimensions -3.935[99.95]-3.670 93.22

- .370[9.4]

INSULATOR MATERIAL: THERMOPLASTIC POLYESTER, UL 94V-0 CONTACT MATERIAL; COPPER, NICKEL, TIN ALLOY CA-725

CONTACT PLATING: GOLD ON THE MATING AREA, TIN-LEAD

ON THE CONTACT TAILS, NICKEL UNDERPLATE

THIS IS A C.A.D. GENERATED DRAWING DO NOT MAKE MANUAL REVISIONS TO MASTER.

1

Card Slot Accepts .054 [1.37] to .070 [1.78] Thick P.C. Board .330 [8.38] Card Slot .160 [4.07] Point of Contact -

846/896 SERIES HIGH TEMP CARD EDGE CONNECTOR PART NUMBER: 896-050-559-804

YOUR CONNECTION TO QUALITY & SERVICE

**EDAC INC** TORONTO, ONTARIO CANADA

THESE DRAWINGS AND SPECIFICATIONS ARE THE PROPERTY OF EDAC INC.,AND SHALL NOT BE REPRODUCED, OR COPIED OR USED AS THE BASIS FOR THE MANUFACTURE OR SALE OF APPARATUS WITHOUT WRITTEN PERMISSION.