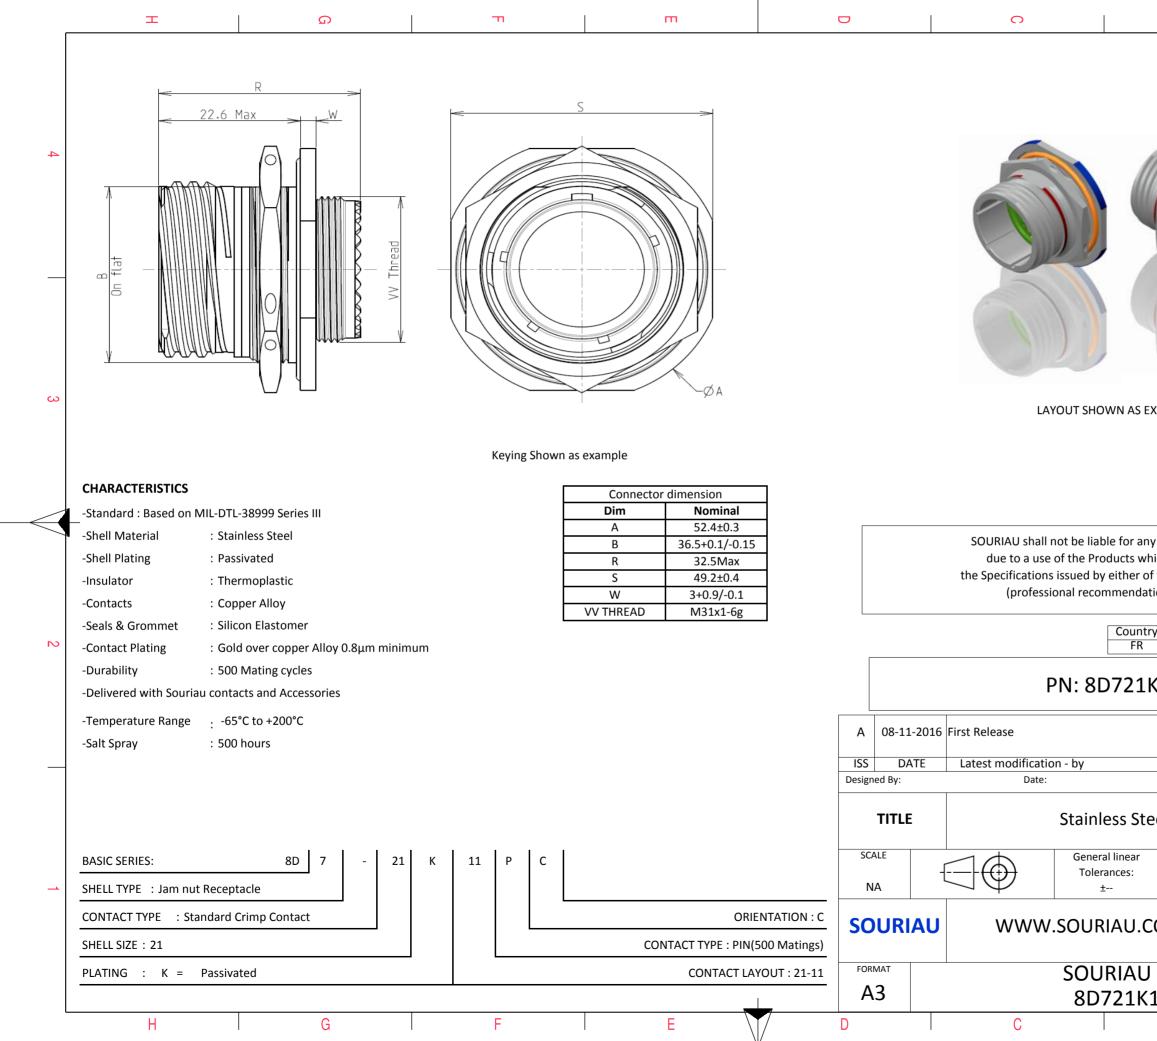

|                                                                                                                                        | ω                          |                             | Þ         |        |   |  |  |  |  |  |
|----------------------------------------------------------------------------------------------------------------------------------------|----------------------------|-----------------------------|-----------|--------|---|--|--|--|--|--|
|                                                                                                                                        |                            |                             |           |        |   |  |  |  |  |  |
|                                                                                                                                        |                            |                             |           |        | 4 |  |  |  |  |  |
| AS EXAM                                                                                                                                | PLE                        |                             |           |        | 3 |  |  |  |  |  |
| r any non-conformity or damage<br>s which does not comply with<br>er of the Parties or by a third party<br>ndation, technical notice.) |                            |                             |           |        |   |  |  |  |  |  |
| Intry<br>R                                                                                                                             | JURISO                     | iction & Cont<br>Not Listed |           |        | 2 |  |  |  |  |  |
| 1K11PC                                                                                                                                 |                            |                             |           |        |   |  |  |  |  |  |
|                                                                                                                                        |                            |                             |           |        |   |  |  |  |  |  |
|                                                                                                                                        |                            | CUSTOME                     | R DRAWING | MOD N° |   |  |  |  |  |  |
| Steel                                                                                                                                  | Steel Receptacle 8D series |                             |           |        |   |  |  |  |  |  |
| ar                                                                                                                                     |                            |                             | PROJECT   |        | 1 |  |  |  |  |  |
| J.COM<br>This document is the property of<br>SOURIAU<br>it must not be reproduced or<br>communicated without permission                |                            |                             |           |        |   |  |  |  |  |  |
|                                                                                                                                        | RG N°                      |                             |           | SHEET  | - |  |  |  |  |  |
| .K11                                                                                                                                   | PC-C                       |                             | A         | 1/2    | J |  |  |  |  |  |
|                                                                                                                                        | -                          | ,                           |           |        |   |  |  |  |  |  |

|          | т                                                                                                                                                                                                      | ۵                                                                                                                                                                                                                                                                                                                                                                                                                                                                      | г     | m | D            |                 | 0                                                                                            |                                  |
|----------|--------------------------------------------------------------------------------------------------------------------------------------------------------------------------------------------------------|------------------------------------------------------------------------------------------------------------------------------------------------------------------------------------------------------------------------------------------------------------------------------------------------------------------------------------------------------------------------------------------------------------------------------------------------------------------------|-------|---|--------------|-----------------|----------------------------------------------------------------------------------------------|----------------------------------|
|          |                                                                                                                                                                                                        | Contact Layout                                                                                                                                                                                                                                                                                                                                                                                                                                                         | 1     | I | I            |                 | Panel cutout                                                                                 |                                  |
| 4        | -x -                                                                                                                                                                                                   | $ \begin{array}{c}                                     $                                                                                                                                                                                                                                                                                                                                                                                                               |       |   |              |                 | M NUT RECEPTACLE (TYPE 7)                                                                    |                                  |
|          | B         +.306 (7.77)           C         +.348 (8.84)           D         +.227 (5.77)           E         +.000 (0.00)           F        227 (5.77)           Shell         Arrangement         Nt | Y-axis<br>(mm)         position<br>ID         X-axis<br>(mm)         Y-axis<br>(mm)           +.332 (8.43)         G        346 (8.84)        061 (1.55)           +.177 (4.50)         H        306 (7.77)         +.177 (4.50)          061 (1.55)         J        121 (3.07)         +.322 (8.43)          270 (6.86)         K         +.000 (0.00)         +.123 (3.12)          353 (8.97)         L         +.000 (0.00)        115 (2.92)          270 (6.86) | <br>> |   |              | Max. thic       | Ø[<br>kness panel for receptacle:Type 7: 3                                                   |                                  |
| ω        |                                                                                                                                                                                                        |                                                                                                                                                                                                                                                                                                                                                                                                                                                                        | -     |   |              |                 | Dim         Nomi           B         37.08+0           ØC         38.35+0                    | /-0.25                           |
|          | I                                                                                                                                                                                                      |                                                                                                                                                                                                                                                                                                                                                                                                                                                                        |       |   |              |                 |                                                                                              |                                  |
|          |                                                                                                                                                                                                        |                                                                                                                                                                                                                                                                                                                                                                                                                                                                        |       |   |              |                 | SOURIAU shall not be<br>due to a use of the<br>the Specifications issued<br>(professional re | Products which<br>by either of t |
| N        |                                                                                                                                                                                                        |                                                                                                                                                                                                                                                                                                                                                                                                                                                                        |       |   |              |                 |                                                                                              | Country<br>FR                    |
|          |                                                                                                                                                                                                        |                                                                                                                                                                                                                                                                                                                                                                                                                                                                        |       |   |              |                 | PN: 3                                                                                        | 8D721K                           |
|          |                                                                                                                                                                                                        |                                                                                                                                                                                                                                                                                                                                                                                                                                                                        |       |   | A            | 08-11-2016 F    |                                                                                              |                                  |
|          |                                                                                                                                                                                                        |                                                                                                                                                                                                                                                                                                                                                                                                                                                                        |       |   | ISS<br>Desig | DATE<br>ned By: | Latest modification - by<br>Date:                                                            |                                  |
|          |                                                                                                                                                                                                        |                                                                                                                                                                                                                                                                                                                                                                                                                                                                        |       |   |              | TITLE           | Stai                                                                                         | nless Stee                       |
| <u> </u> |                                                                                                                                                                                                        |                                                                                                                                                                                                                                                                                                                                                                                                                                                                        |       |   |              | ALE             |                                                                                              | neral linear<br>olerances:<br>±  |
|          |                                                                                                                                                                                                        |                                                                                                                                                                                                                                                                                                                                                                                                                                                                        |       |   | so           | OURIAU          | AU WWW.SOURIAU.CC                                                                            |                                  |
|          |                                                                                                                                                                                                        |                                                                                                                                                                                                                                                                                                                                                                                                                                                                        |       |   |              |                 |                                                                                              | URIAU<br>D721K1                  |
| Ĺ        | Н                                                                                                                                                                                                      | G                                                                                                                                                                                                                                                                                                                                                                                                                                                                      | F     | E | D            |                 | C                                                                                            |                                  |