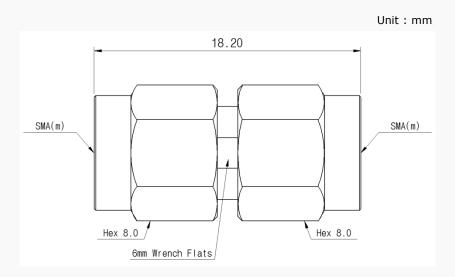

18 GHz



#### Features

- Frequency range : DC to 18 GHz

- VSWR(Max): 1.20:1

- Stainless steel (passivated)

### Specification

| Scope      | Specification        | AD06M06MS1                    |
|------------|----------------------|-------------------------------|
| Electrical | Impedance(Ohm)       | 50                            |
|            | Operation Freq.(GHz) | DC to 18 GHz                  |
|            | VSWR (Max)           | 1.20 : 1                      |
| Material   | Dielectric           | Special dielectric            |
|            | Center Contact       | Brass with gold plated        |
|            | Body                 | Passivated<br>Stainless Steel |

\* RoHS Compliant

# Precision Test Adapters

## SMA(M) to SMA(M)



## Drawing

#### Part No.: AD06M06MS1



### **■** Test Result