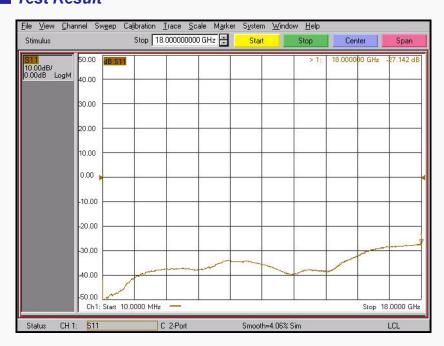

### **■** Test Result

The precision microwave connector interfaces ensure an excellent microwave performance up to 18 GHz

#### Features

- Frequency range : DC to 18 GHz

- VSWR(Max): 1.20:1

- Stainless steel (passivated)