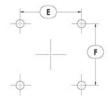

#### **Product Detail**

| P/N              | Dimensions |    |    |    | Push Pin | Carina                                                                                                                                                                                                                                                                                                                                                                                                                                                                                                                                                                                                                                                                                                                                                                                                                                                                                                                                                                                                                                                                                                                                                                                                                                                                                                                                                                                                                                                                                                                                                                                                                                                                                                                                                                                                                                                                                                                                                                                                                                                                                                                         | TIM        | Finish |               |
|------------------|------------|----|----|----|----------|--------------------------------------------------------------------------------------------------------------------------------------------------------------------------------------------------------------------------------------------------------------------------------------------------------------------------------------------------------------------------------------------------------------------------------------------------------------------------------------------------------------------------------------------------------------------------------------------------------------------------------------------------------------------------------------------------------------------------------------------------------------------------------------------------------------------------------------------------------------------------------------------------------------------------------------------------------------------------------------------------------------------------------------------------------------------------------------------------------------------------------------------------------------------------------------------------------------------------------------------------------------------------------------------------------------------------------------------------------------------------------------------------------------------------------------------------------------------------------------------------------------------------------------------------------------------------------------------------------------------------------------------------------------------------------------------------------------------------------------------------------------------------------------------------------------------------------------------------------------------------------------------------------------------------------------------------------------------------------------------------------------------------------------------------------------------------------------------------------------------------------|------------|--------|---------------|
|                  | А          | В  | С  | Е  | F        | Pusii Pili                                                                                                                                                                                                                                                                                                                                                                                                                                                                                                                                                                                                                                                                                                                                                                                                                                                                                                                                                                                                                                                                                                                                                                                                                                                                                                                                                                                                                                                                                                                                                                                                                                                                                                                                                                                                                                                                                                                                                                                                                                                                                                                     | Spring     | I IIVI | FILIISH       |
| ATS-02B-20-C3-R0 | 54         | 54 | 25 | 47 | 47       | ATS-PP-02                                                                                                                                                                                                                                                                                                                                                                                                                                                                                                                                                                                                                                                                                                                                                                                                                                                                                                                                                                                                                                                                                                                                                                                                                                                                                                                                                                                                                                                                                                                                                                                                                                                                                                                                                                                                                                                                                                                                                                                                                                                                                                                      | ATS-PPS-02 | T412   | BLUE ANODIZED |
| •                | ·          |    |    |    | ·        | The state of the s |            |        |               |

#### NOTES:

- 1) Dimension A is the length of the heat sink in the direction of the flow.
- 2) Dimension B is the width of the heat sink perpendicular to the flow direction.
- 3) Dimension C is the heat sink height from the bottom of the base to the top of the fin field.
- 4) Dimension E is the distance between holes perpendicular to the direction of flow.
- 5) Dimension F is the distance between holes in the direction of flow.
- 6) Thermal performance data are provided for reference only. Actual performance may vary by application.
- 7) ATS reserves the right tp update or change its products without notice to improve the design or performance.
- 8) ATS certifies that this heat sink assemby is RoHS-6 and REACH compliant.
- 9) Contact ATS to learn about custom options available.