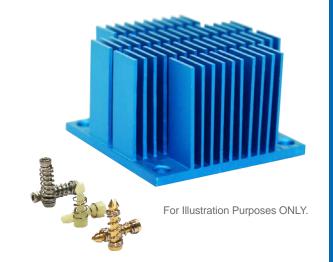

# pushPIN™ Heat Sink Assembly

## ATS Part#: ATS-02B-20-C3-R0

**Description:** pushPIN™ HS ASMBLY,FINE-PITCH,XCUT, HOLE PATTERN:4-CORNER,BLUE,T412

**Heat Sink Type:** pushPIN<sup>™</sup> Heat Sink Assembly **Heat Sink Attachment:** pushPIN<sup>™</sup> / Spring Kit

| Bill of Ma | Qty                       |   |
|------------|---------------------------|---|
| Heat Sink: | ATS-FPX054054025-20-C3-R0 | 1 |
| Push Pin:  | ATS-PP-02                 | 2 |
| Springs:   | ATS-PPS-02                | 2 |