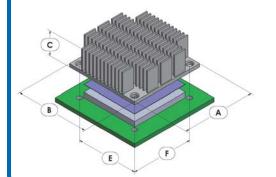

#### **Product Detail**

| P/N              | Dimensions |    |    |    | Push Pin | Carina                                                                                                                                                                                                                                                                                                                                                                                                                                                                                                                                                                                                                                                                                                                                                                                                                                                                                                                                                                                                                                                                                                                                                                                                                                                                                                                                                                                                                                                                                                                                                                                                                                                                                                                                                                                                                                                                                                                                                                                                                                                                                                                         | TIM        | Finish |               |
|------------------|------------|----|----|----|----------|--------------------------------------------------------------------------------------------------------------------------------------------------------------------------------------------------------------------------------------------------------------------------------------------------------------------------------------------------------------------------------------------------------------------------------------------------------------------------------------------------------------------------------------------------------------------------------------------------------------------------------------------------------------------------------------------------------------------------------------------------------------------------------------------------------------------------------------------------------------------------------------------------------------------------------------------------------------------------------------------------------------------------------------------------------------------------------------------------------------------------------------------------------------------------------------------------------------------------------------------------------------------------------------------------------------------------------------------------------------------------------------------------------------------------------------------------------------------------------------------------------------------------------------------------------------------------------------------------------------------------------------------------------------------------------------------------------------------------------------------------------------------------------------------------------------------------------------------------------------------------------------------------------------------------------------------------------------------------------------------------------------------------------------------------------------------------------------------------------------------------------|------------|--------|---------------|
|                  | А          | В  | С  | Е  | F        | Pusii Pili                                                                                                                                                                                                                                                                                                                                                                                                                                                                                                                                                                                                                                                                                                                                                                                                                                                                                                                                                                                                                                                                                                                                                                                                                                                                                                                                                                                                                                                                                                                                                                                                                                                                                                                                                                                                                                                                                                                                                                                                                                                                                                                     | Spring     | I IIVI | FILIISH       |
| ATS-02B-20-C3-R0 | 54         | 54 | 25 | 47 | 47       | ATS-PP-02                                                                                                                                                                                                                                                                                                                                                                                                                                                                                                                                                                                                                                                                                                                                                                                                                                                                                                                                                                                                                                                                                                                                                                                                                                                                                                                                                                                                                                                                                                                                                                                                                                                                                                                                                                                                                                                                                                                                                                                                                                                                                                                      | ATS-PPS-02 | T412   | BLUE ANODIZED |
| •                | ·          |    |    |    | ·        | The state of the s |            |        |               |

#### NOTES:

- 1) Dimension A is the length of the heat sink in the direction of the flow.
- 2) Dimension B is the width of the heat sink perpendicular to the flow direction.
- 3) Dimension C is the heat sink height from the bottom of the base to the top of the fin field.
- 4) Dimension E is the distance between holes perpendicular to the direction of flow.
- 5) Dimension F is the distance between holes in the direction of flow.
- 6) Thermal performance data are provided for reference only. Actual performance may vary by application.
- 7) ATS reserves the right tp update or change its products without notice to improve the design or performance.
- 8) ATS certifies that this heat sink assemby is RoHS-6 and REACH compliant.
- 9) Contact ATS to learn about custom options available.