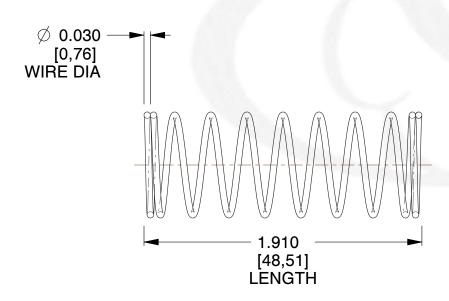

## **NOTES:**

1. Material: Stainless Steel 2. Finish: Glod Irridite

3. Ends: Closed

4. Total Coils: 10.000

5. Sugg. Max. Deflection: 0.620 (in) 6. Sugg. Max. Load: 2.300 (lbs)

7. All Drawing Dimensions are in Inches [mm]

SCALE

2.210

11772

UNIT INCH [mm]

**SPRINGS** 

**COMPRESSION SPRINGS** 

SHEET 1 of 1