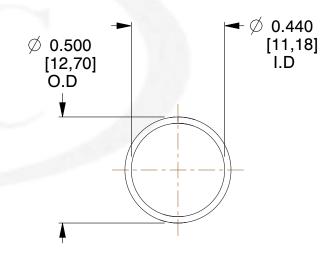

## **NOTES:**

1. Material: Stainless Steel 2. Finish: Glod Irridite

3. Ends: Closed

4. Total Coils: 10.000

5. Sugg. Max. Deflection: 0.620 (in) 6. Sugg. Max. Load: 2.300 (lbs)

7. All Drawing Dimensions are in Inches [mm]

SCALE

2.210

11772

UNIT INCH [mm]

**SPRINGS** 

**COMPRESSION SPRINGS** 

SHEET 1 of 1