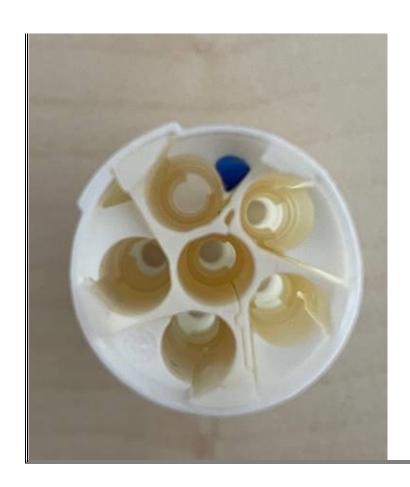

| Blue marking on some insulating bodies | n of Changes d customer, for reasons of internal quality assurance measures, some insulating bodies are provided with a blue marking on their reverse side. This is not visible in ed state and has no influence on the technical characteristics. Bellow listed PN s are affected. |
|----------------------------------------|-------------------------------------------------------------------------------------------------------------------------------------------------------------------------------------------------------------------------------------------------------------------------------------|
|                                        |                                                                                                                                                                                                                                                                                     |
| Description of Changes                 |                                                                                                                                                                                                                                                                                     |
|                                        |                                                                                                                                                                                                                                                                                     |
| Blue marking example                   |                                                                                                                                                                                                                                                                                     |
|                                        |                                                                                                                                                                                                                                                                                     |
|                                        |                                                                                                                                                                                                                                                                                     |
|                                        |                                                                                                                                                                                                                                                                                     |
|                                        |                                                                                                                                                                                                                                                                                     |
|                                        |                                                                                                                                                                                                                                                                                     |
|                                        |                                                                                                                                                                                                                                                                                     |
|                                        |                                                                                                                                                                                                                                                                                     |
|                                        |                                                                                                                                                                                                                                                                                     |
|                                        |                                                                                                                                                                                                                                                                                     |
|                                        |                                                                                                                                                                                                                                                                                     |
|                                        |                                                                                                                                                                                                                                                                                     |
|                                        |                                                                                                                                                                                                                                                                                     |

| Reason for Changes:                                    |                                                                                                      |
|--------------------------------------------------------|------------------------------------------------------------------------------------------------------|
| New specification.Blue marking on some insulating bodi | es for internal quality assurance measures. Please refer to attached picture of blue marking example |
| Estimated Dates:                                       |                                                                                                      |
| Last Order Date (Obsolete Parts Only):                 | First Date To Ship (Changed Parts Only):                                                             |
|                                                        | 11-MAR-2022                                                                                          |
| Last Ship Date (Obsolete Parts Only):                  | Last Date for Mixed Shipments: (Changed Parts Only):                                                 |
|                                                        | No Mixed Shipments                                                                                   |