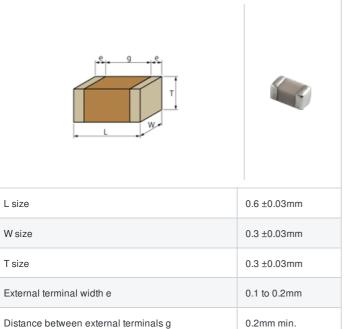

## GJM0335C1E3R1CB01# "#" indicates a package specification code.













< List of part numbers with package codes >

GJM0335C1E3R1CB01D , GJM0335C1E3R1CB01J , GJM0335C1E3R1CB01W

## Shape



## References

| Packaging | Specifications                                               | Minimum quantity |
|-----------|--------------------------------------------------------------|------------------|
| D         | φ180mm Paper taping                                          | 15000            |
| J         | φ330mm Paper taping                                          | 50000            |
| W         | φ180mm Paper taping (W8P1*)  * Width: 8mm, Pocket pitch: 1mm | 30000            |

| Mass (typ.) |        |  |
|-------------|--------|--|
| 1 piece     | 0.33mg |  |
| φ180mm Reel | 118g   |  |

## **Specifications**

Size code in inch(mm)

| Capacitance                                      | 3.1pF ±0.25pF |
|--------------------------------------------------|---------------|
| Rat