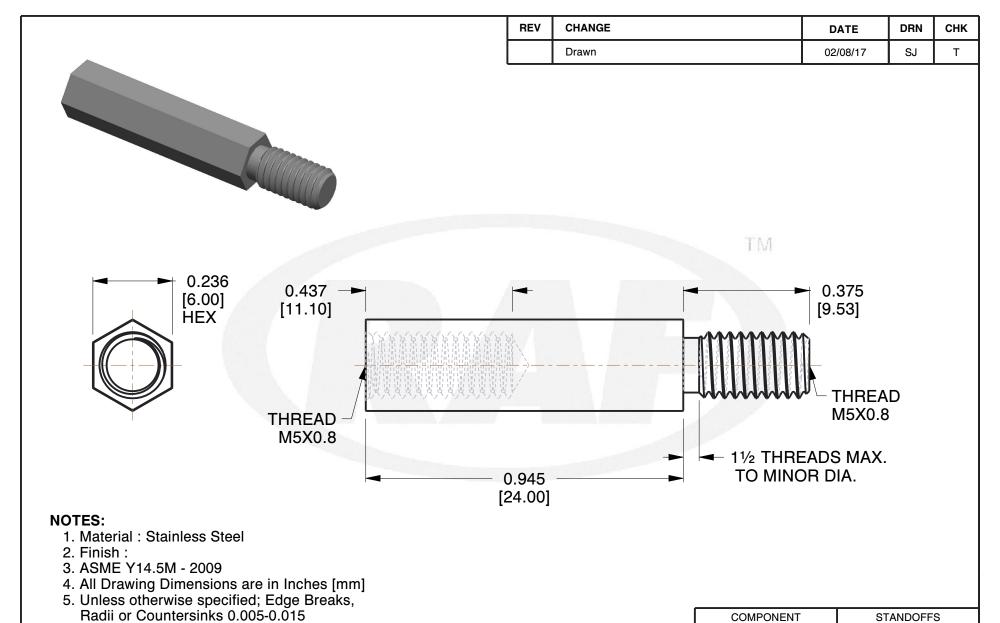

NON-METALLIC

LENGTH: ±0.010 DIAMETERS: ± 0.010

INTERNAL THREADS:

MINIMUM THREAD DEPTH

|   |                                | SCAL   |
|---|--------------------------------|--------|
|   |                                | 3.50   |
|   | 6 MM HEX MALE-FEMALE STANDOFFS | SHEE   |
| ' |                                | 1 of 1 |