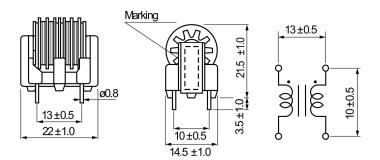

| Dimensions |               |
|------------|---------------|
| L          | 22mm +/-1mm   |
| Т          | 14.5mm +/-1mm |
| Н          | 21.5mm +/-1mm |
| LL         | 3.5mm +/-1mm  |
| S          | 13mm +/-0.5mm |
| S1         | 10mm +/-0.5mm |