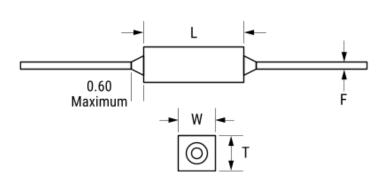

Click here for the 3D model.

| Dimensions |                    |
|------------|--------------------|
| L          | 10.16mm MAX        |
| W          | 3.81mm MAX         |
| Т          | 3.81mm MAX         |
| LL         | 3.175mm MIN        |
| F          | 0.635mm +/-0.051mm |