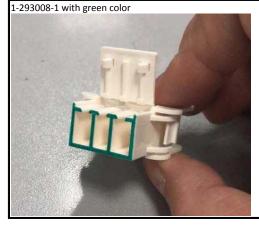

## Description of Changes

Green color marking will be added to 1-293008-1. other part numbers are only matching part/drawing revision sync

| Reason for Changes:                    |                                                      |  |  |  |  |
|----------------------------------------|------------------------------------------------------|--|--|--|--|
| Customer Request.                      |                                                      |  |  |  |  |
| Estimated Dates:                       |                                                      |  |  |  |  |
| Last Order Date (Obsolete Parts Only): | First Date To Ship (Changed Parts Only):             |  |  |  |  |
|                                        | 10-JUL-2018                                          |  |  |  |  |
| Last Ship Date (Obsolete Parts Only):  | Last Date for Mixed Shipments: (Changed Parts Only): |  |  |  |  |
|                                        | No Mixed Shipments                                   |  |  |  |  |