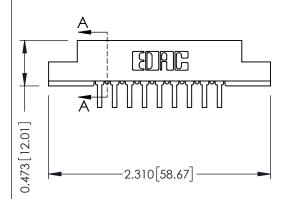

## SECTION A-A

| 307 / 357 Card Edge Connector |  |
|-------------------------------|--|
| Part Number: 307-018-459-204  |  |

YOUR CONNECTION TO QUALITY & SERVICE

|   | ACAD REFERENCE NO. 307 ENG MASTER |                  |  |
|---|-----------------------------------|------------------|--|
|   | DRAWN: J.LEE                      | DATE: AUG. 11/09 |  |
|   | CHECKED:                          | DATE:            |  |
|   | SCALE: NTS                        | SHEET 1 OF 3     |  |
| ) | DRAWING NUMBER                    | ISSUE            |  |
|   | 307 Assembly                      | 1                |  |