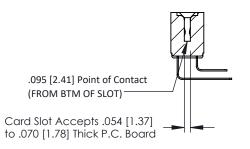

## SECTION A-A

| 307 / 357 Card Edge Connector |  |
|-------------------------------|--|
| Part Number: 307-018-459-204  |  |

YOUR CONNECTION TO QUALITY & SERVICE

|   | ACAD REFERENCE NO. 307 ENG MASTER |                  |  |
|---|-----------------------------------|------------------|--|
|   | DRAWN: J.LEE                      | DATE: AUG. 11/09 |  |
|   | CHECKED:                          | DATE:            |  |
|   | SCALE: NTS                        | SHEET 1 OF 3     |  |
| ) | DRAWING NUMBER                    | ISSUE            |  |
|   | 307 Assembly                      | 1                |  |