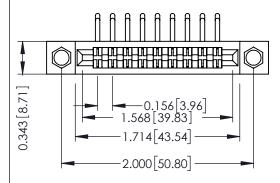

**Mounting Option** .156 (3.96) Dia. Mounting Holes **Contact Detail** 

90 Degree Bend (Code 422 and 440 Contacts) .156 [3.96] Contact Spacing x .200 [5.08] Row Spacing