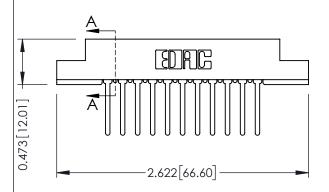

307 / 357 Card Edge Connector

307 ENG MASTER J.LEE DATE: AUG. 11/09 SHEET 1 OF 3 NTS 307 Assembly

**SECTION A-A** 