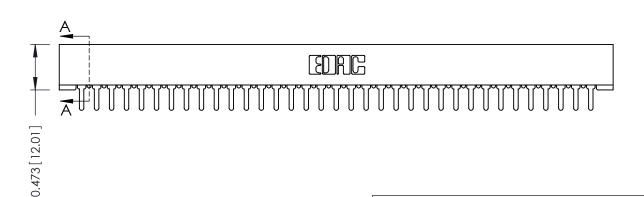

## **SECTION A-A**

**See Accompanying Pages for:** 

- **Contact Bend Details**
- **Mounting Options**

307 / 357 Card Edge Connector Part Number: 307-035-425-101

YOUR CONNECTION TO QUALITY & SERVICE

**EDAC INC** TORONTO, ONTARIO CANADA