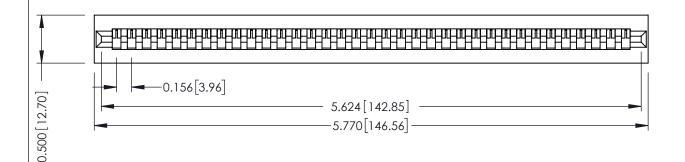

**Mounting Option** No Mounting Lugs **Contact Detail** 

PC Tail .046x.013(1.17x0.33) - Tail LG=.213(5.41) .156 [3.96] Contact Spacing x .200 [5.08] Row Spacing

THIS IS A C.A.D. GENERATED DRAWING DO NOT MAKE MANUAL REVISIONS TO MASTER.