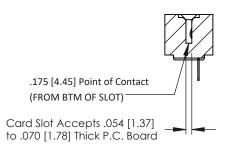

**Mounting Option** No Mounting Lugs **Contact Detail** 

PC Tail .046x.013(1.17x0.33) - Tail LG=.213(5.41) .156 [3.96] Contact Spacing x .200 [5.08] Row Spacing

THIS IS A C.A.D. GENERATED DRAWING DO NOT MAKE MANUAL REVISIONS TO MASTER.