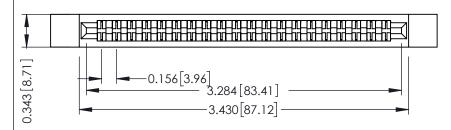

**Mounting Option** 

**Contact Detail** 

.128 (3.25) Dia. Side Mounting Holes Extender Board Bend (Code 420 Contacts) .156 [3.96] Contact Spacing x .200 [5.08] Row Spacing

## **See Accompanying Pages for:**

- **Contact Bend Details**
- **Mounting Options**

307 / 357 Card Edge Connector Part Number: 307-040-456-212

| ACAD REFERENCE NO. 307 ENG MASTER |                  |
|-----------------------------------|------------------|
| DRAWN: J.LEE                      | DATE: AUG. 11/09 |
| CHECKED:                          | DATE:            |
| SCALE: NTS                        | SHEET 1 OF 3     |
| DRAWING NUMBER                    | ISSUE            |