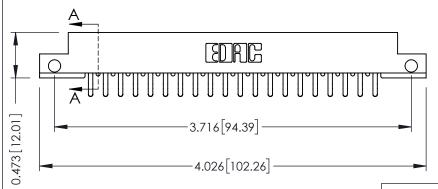

**Mounting Option** 

**Contact Detail** 

.128 (3.25) Dia. Side Mounting Holes Extender Board Bend (Code 420 Contacts) .156 [3.96] Contact Spacing x .200 [5.08] Row Spacing





## SECTION A-A

.095 [2.41] Point of Contact (FROM BTM OF SLOT) Card Slot Accepts .054 [1.37] to .070 [1.78] Thick P.C. Board

## **See Accompanying Pages for:**

- **Contact Bend Details**
- **Mounting Options**

307 / 357 Card Edge Connector Part Number: 307-040-456-212



| ACAD REFERENCE NO. 307 ENG MASTER |                  |
|-----------------------------------|------------------|
| DRAWN: J.LEE                      | DATE: AUG. 11/09 |
| CHECKED:                          | DATE:            |
| SCALE: NTS                        | SHEET 1 OF 3     |
| DRAWING NUMBER                    | ISSUE            |

307 Assembly