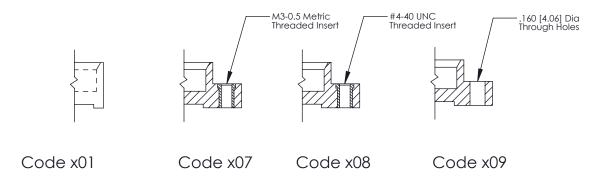

**Mounting Option Contact Detail** 520-P.C. Tail .025 Sq.(0.64 Sq.) - Tail LG=.175(4.45) .100 [2.54] Contact Spacing x .300 [7.62] Row Spacing 07-M3-0.5 Metric Threaded Inserts -3.855 [97.92] -3.556 90.32 **─**0.100 [2.54] Card Slot Accepts .054 [1.37] to .070 [1.78] Thick P.C. Board 0.490 [12.45] 0.288 [7.32] EDRG

See Accompanying Page for: **Mounting Options** 

THIS IS A C.A.D. GENERATED DRAWING
DO NOT MAKE MANUAL REVISIONS TO MASTER.

SSUE NUMBER

DRIGINAL

1

|  | 325 Card Edge Connector<br>Mounting Options                           |               |                                                               | ACAD REFERENCE NO. 325 ENG MASTER |             |         |           |
|--|-----------------------------------------------------------------------|---------------|---------------------------------------------------------------|-----------------------------------|-------------|---------|-----------|
|  |                                                                       |               |                                                               | DRAWN:                            | J.LEE       | DATE: O | CT. 06/09 |
|  |                                                                       |               |                                                               | CHECKED:                          |             | DATE:   |           |
|  | EDAC INC TORONTO, ONTARIO CANADA YOUR CONNECTION TO QUALITY & SERVICE |               | OR USED AS THE BASIS FOR THE MANUFACTURE OR SALE OF APPARATUS | SCALE:                            | NTS         | SHEET 2 | 2 OF 2    |
|  |                                                                       | ONIO, ONIARIO |                                                               | DRAWING                           | NUMBER      |         | ISSUE     |
|  |                                                                       | CANADA        |                                                               | 3                                 | 25 Assembly |         | 1         |