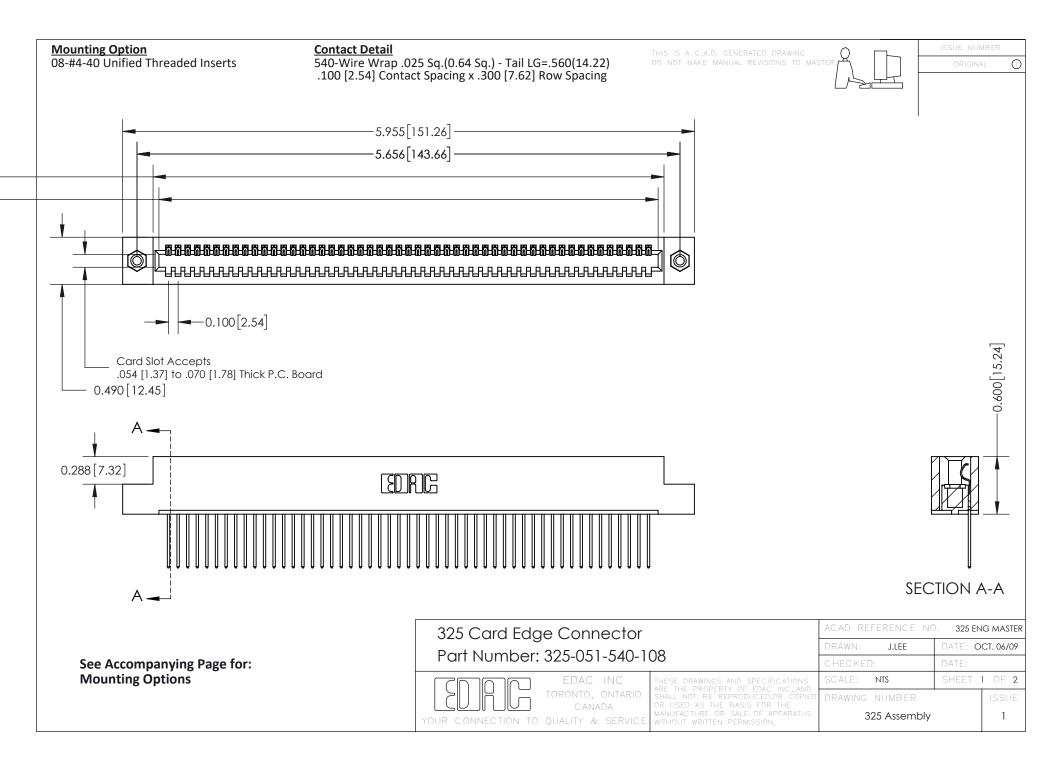

THIS IS A C.A.D. GENERATED DRAWING
DO NOT MAKE MANUAL REVISIONS TO MASTER.

ISSUE NUMBER

ORIGINAL

1

| 325 Card Edge Connector<br>Mounting Options |                                                                                                                                                                                                 | ACAD REFERENCE NO. 325 ENG MASTER |             |         |           |
|---------------------------------------------|-------------------------------------------------------------------------------------------------------------------------------------------------------------------------------------------------|-----------------------------------|-------------|---------|-----------|
|                                             |                                                                                                                                                                                                 | DRAWN:                            | J.LEE       | DATE: O | CT. 06/09 |
|                                             |                                                                                                                                                                                                 | CHECKED:                          |             | DATE:   |           |
| TORONTO, ONTARIO CANADA                     | THESE DRAWINGS AND SPECIFICATIONS ARE THE PROPERTY OF EDAC INC.,AND SHALL NOT BE REPRODUCED,OR COPIED OR USED AS THE BASIS FOR THE MANUFACTURE OR SALE OF APPARATUS WITHOUT WRITTEN PERMISSION. | SCALE:                            | NTS         | SHEET : | 2 OF 2    |
|                                             |                                                                                                                                                                                                 | DRAWING                           | NUMBER      |         | ISSUE     |
|                                             |                                                                                                                                                                                                 | 3                                 | 25 Assembly |         | 1         |