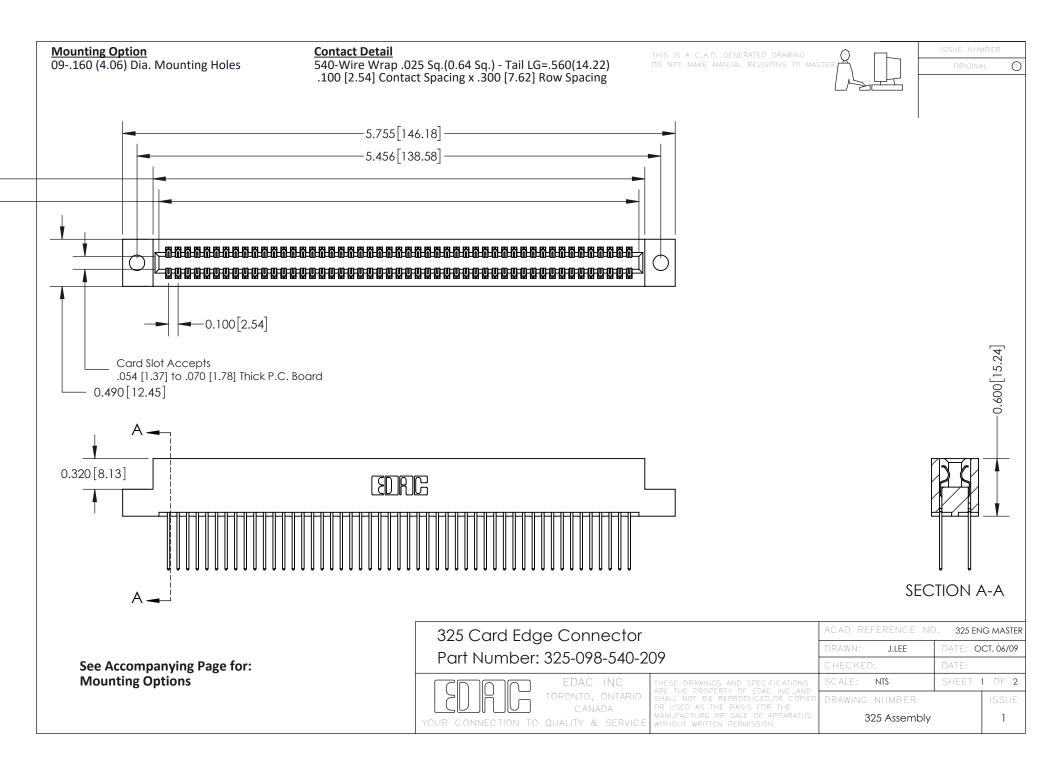

THIS IS A C.A.D. GENERATED DRAWING
DO NOT MAKE MANUAL REVISIONS TO MASTER.



ISSUE NUMBER

ORIGINAL

1



| 325 Card Edge Connector<br>Mounting Options |                                                                                                                                                                                                 | ACAD REFERENCE NO. 325 ENG MASTER |             |         |           |
|---------------------------------------------|-------------------------------------------------------------------------------------------------------------------------------------------------------------------------------------------------|-----------------------------------|-------------|---------|-----------|
|                                             |