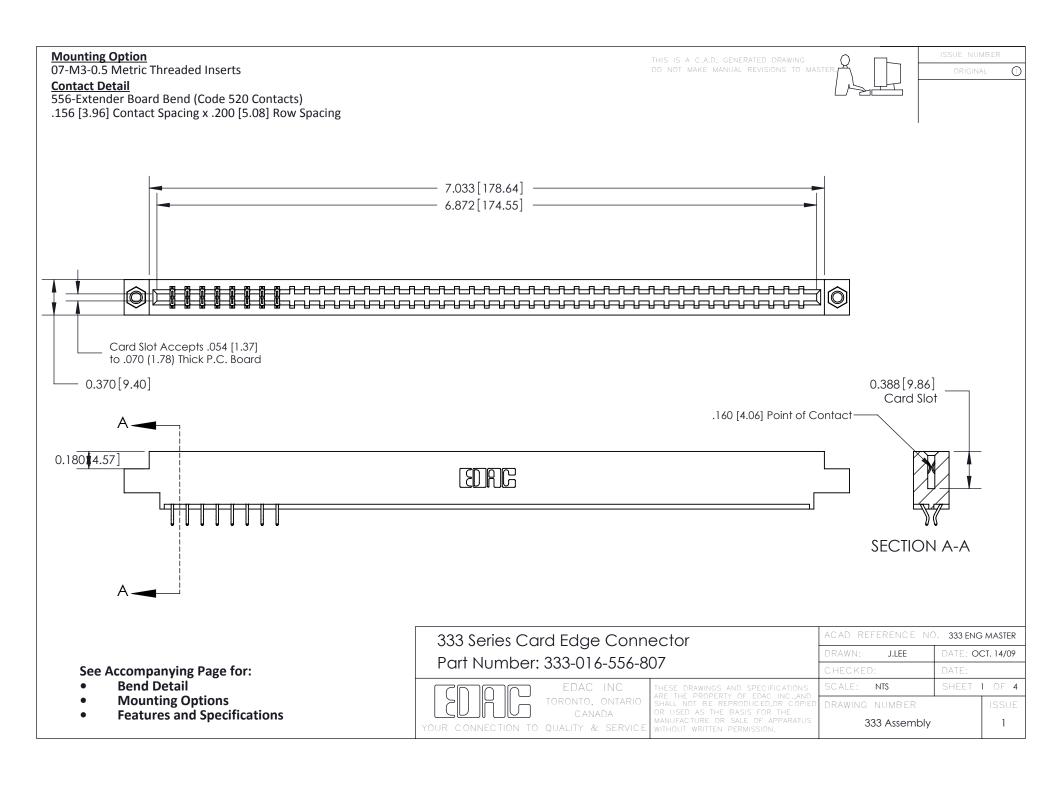

THIS IS A C.A.D. GENERATED DRAWING DO NOT MAKE MANUAL REVISIONS TO MASTER.

1

| 333 Series Card Edge Connector<br>Contact Bend Detail |                                                                                                        | ACAD REFERENCE NO. 333 ENG MASTER |                  |        |  |
|-------------------------------------------------------|--------------------------------------------------------------------------------------------------------|-----------------------------------|------------------|--------|--|
|                                                       |                                                                                                        | DRAWN: J.LEE                      | DATE: OCT. 14/09 |        |  |
|                                                       |                                                                                                        | CHECKED:                          | DATE:            |        |  |
| EDAC INC                                              |                                                                                                        |                                   | SHEET :          | 2 OF 4 |  |
| TORONTO, ONTARIO                                      | ARE THE PROPERTY OF EDAC INC.,AND<br>SHALL NOT BE REPRODUCED,OR COPIED<br>OR USED AS THE BASIS FOR THE | DRAWING NUMBER                    |                  | ISSUE  |  |
| YOUR CONNECTION TO QUALITY & SERVICE                  | MANUFACTURE OR SALE OF APPARATUS                                                                       | 333 Assembly                      |                  | 1      |  |