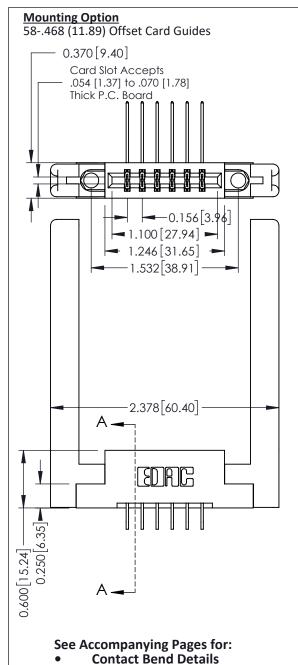

**Mounting Options** 

**Contact Detail** 

559-90 Degree Bend (Code 541 Contacts) .156 [3.96] Contact Spacing x .200 [5.08] Row Spacing

DO NOT MAKE MANUAL REVISIONS TO MASTER.

ISSUE NUMBER

ORIGINAL

337 / 387 Series Card Edge Connector Part Number: 337-012-559-258