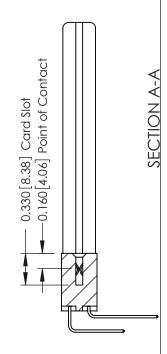

**Mounting Options** 

**Contact Detail** 

559-90 Degree Bend (Code 541 Contacts) .156 [3.96] Contact Spacing x .200 [5.08] Row Spacing

DO NOT MAKE MANUAL REVISIONS TO MASTER.

ISSUE NUMBER

ORIGINAL

337 / 387 Series Card Edge Connector Part Number: 337-012-559-258