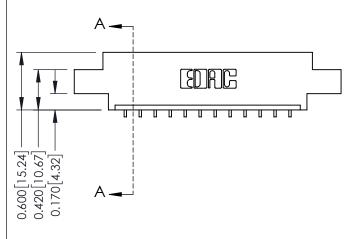

**Mounting Option** 

04-.156 (3.96) Dia. Mounting Holes

**Contact Detail** 

559-90 Degree Bend (Code 541 Contacts) .156 [3.96] Contact Spacing x .200 [5.08] Row Spacing THIS IS A C.A.D. GENERATED DRAWING DO NOT MAKE MANUAL REVISIONS TO MASTER.

0.160 [4.06] Point of Contact Card Slot

0.330 [8.38]

ISSUE NUMBER

ORIGINAL

1

| 337 / 387 Series Card Edge Connector<br>Contact Bend Detail |                                                                                                                                                                                                 | ACAD REFERENCE NO. | 337 ENG MASTER   |               |
|-------------------------------------------------------------|-------------------------------------------------------------------------------------------------------------------------------------------------------------------------------------------------|--------------------|------------------|---------------|
|                                                             |                                                                                                                                                                                                 | DRAWN: J.LEE       | DATE: OCT. 06/09 |               |
|                                                             |                                                                                                                                                                                                 | CHECKED:           | DATE:            |               |
| TORONTO, ONTARIO CANADA                                     | THESE DRAWINGS AND SPECIFICATIONS ARE THE PROPERTY OF EDAC INC.,AND SHALL NOT BE REPRODUCED,OR COPIED OR USED AS THE BASIS FOR THE MANUFACTURE OR SALE OF APPARATUS WITHOUT WRITTEN PERMISSION. | SCALE: NTS         | SHEET            | 2 <b>OF</b> 3 |
|                                                             |                                                                                                                                                                                                 | DRAWING NUMBER     |                  | ISSUE         |
|                                                             |                                                                                                                                                                                                 | 337 Assembly       |                  | 1             |