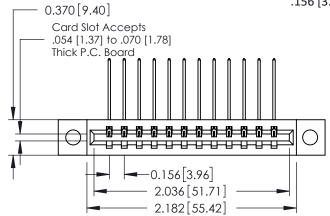

## **See Accompanying Pages for:**

- **Contact Bend Details**
- **Mounting Options**

| 337 / 387 Series Card Edge Connector |
|--------------------------------------|
| Part Number: 337-012-559-604         |

**EDAC INC** TORONTO, ONTARIO CANADA

THESE DRAWINGS AND SPECIFICATIONS ARE THE PROPERTY OF EDAC INC.,AND SHALL NOT BE REPRODUCED, OR COPIED OR USED AS THE BASIS FOR THE MANUFACTURE OR SALE OF APPARATUS WITHOUT WRITTEN PERMISSION.

| ACAD REFERENCE NO. 337 ENG MASTE |                  |  |  |
|----------------------------------|------------------|--|--|
| DRAWN: J.LEE                     | DATE: OCT. 06/09 |  |  |
| CHECKED:                         | DATE:            |  |  |
| SCALE: NTS                       | SHEET 1 OF 3     |  |  |
| DRAWING NUMBER                   | ISSUE            |  |  |
| 337 Assembly                     | 1                |  |  |