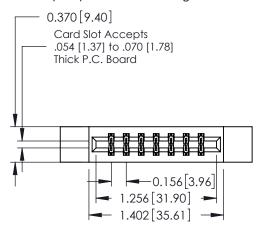

## **Contact Detail**

THIS IS A C.A.D. GENERATED DRAWING 544-Wire Wrap .050x.025(1.27x0.64) - Tail LG=.750(19.05)po not make manual revisions to master. .156 [3.96] Contact Spacing x .200 [5.08] Row Spacing

ISSUE NUMBER

ORIGINAL

1

**See Accompanying Pages for:** 

- **Contact Bend Details**
- **Mounting Options**

| 337 / 387 Series Card Edge Connector |
|--------------------------------------|
| Part Number: 337-014-544-812         |