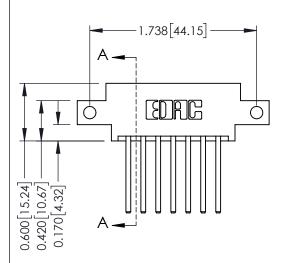

## **Mounting Option**

12-.128 (3.25) Dia. Side Mounting Holes

ISSUE NUMBER

ORIGINAL

1

**See Accompanying Pages for:** 

- **Contact Bend Details**
- **Mounting Options**

| 337 / 387 Series Card Edge Connector |
|--------------------------------------|
| Part Number: 337-014-544-812         |