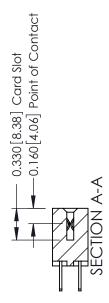

ISSUE NUMBER

ORIGINAL

1

**See Accompanying Pages for:** 

- **Contact Bend Details**
- **Mounting Options**

| 337 / 387 Series Card Edge Connector |
|--------------------------------------|
| Part Number: 337-016-500-808         |