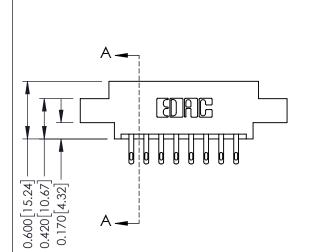

## **Mounting Option**

08-#4-40 Unified Threaded Inserts

## **Contact Detail**

500-Wire Hole .050x.025(1.27x0.64) - Tail LG=.260(6.60) DO NOT MAKE MANUAL REVISIONS TO MASTER. .156 [3.96] Contact Spacing x .200 [5.08] Row Spacing

THIS IS A C.A.D. GENERATED DRAWING