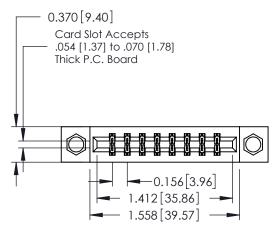

## **Contact Detail**

500-Wire Hole .050x.025(1.27x0.64) - Tail LG=.260(6.60) DO NOT MAKE MANUAL REVISIONS TO MASTER. .156 [3.96] Contact Spacing x .200 [5.08] Row Spacing

THIS IS A C.A.D. GENERATED DRAWING

ISSUE NUMBER

ORIGINAL

1

**See Accompanying Pages for:** 

- **Contact Bend Details**
- **Mounting Options**

| 337 / 387 Series Card Edge Connector |
|--------------------------------------|
| Part Number: 337-016-500-808         |