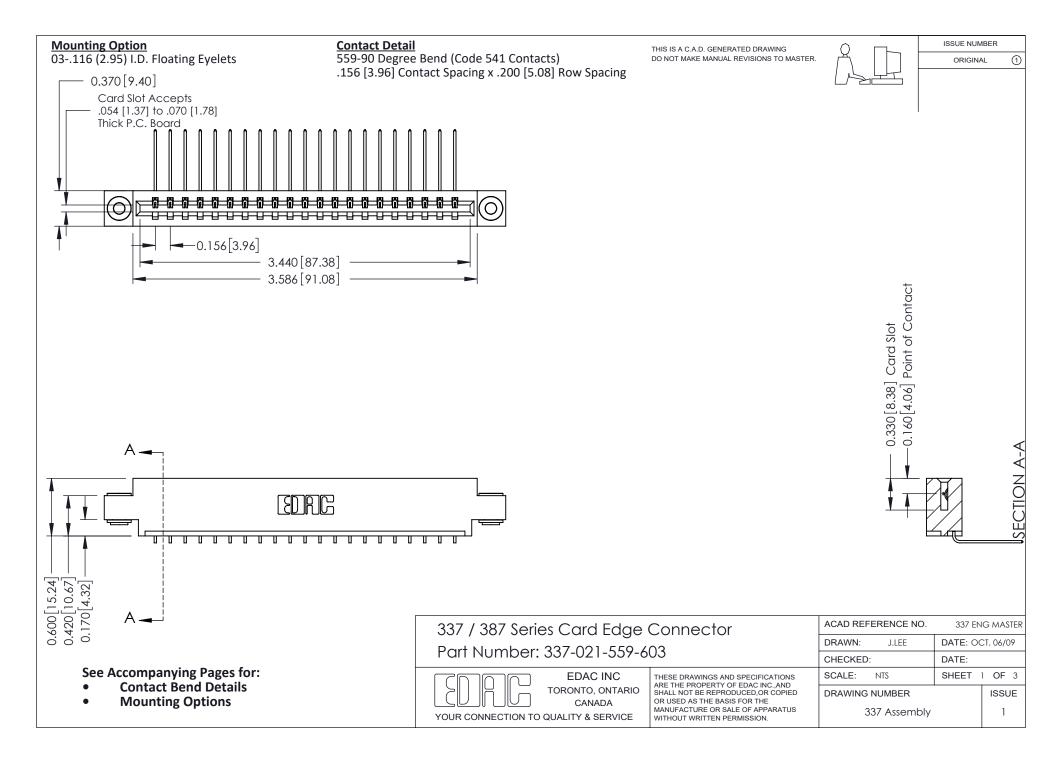

ISSUE NUMBER

ORIGINAL

1



| 337 / 387 Series Card Edge Connector<br>Contact Bend Detail           |                                                                                                                                                                                                  | ACAD REFERENCE NO. 337 E |                  | G MASTER      |
|-----------------------------------------------------------------------|--------------------------------------------------------------------------------------------------------------------------------------------------------------------------------------------------|--------------------------|------------------|---------------|
|                                                                       |