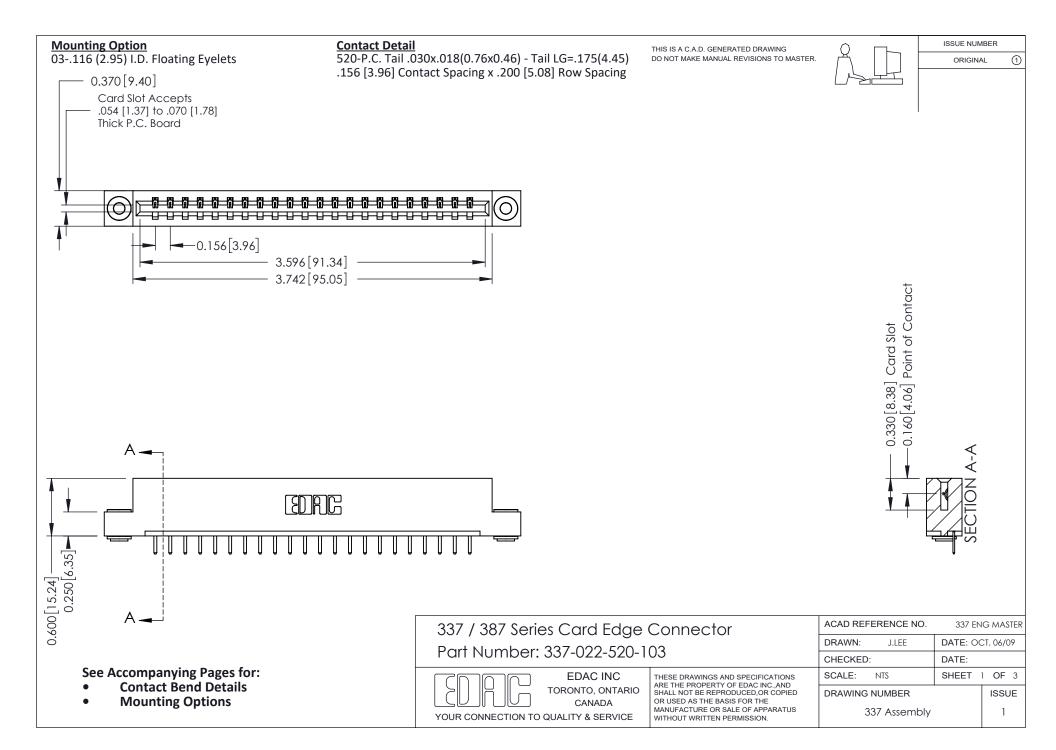

ISSUE NUMBER

ORIGINAL

1



| 337 / 387 Series Card Edge Connector<br>Contact Bend Detail           |                                                                                                                                                                                                  | ACAD REFERENCE NO. 337 E |                  | G MASTER      |
|-----------------------------------------------------------------------|--------------------------------------------------------------------------------------------------------------------------------------------------------------------------------------------------|--------------------------|------------------|---------------|
|                                                                       |