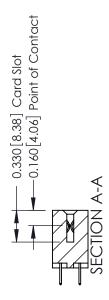

## **Mounting Option** 04-.156 (3.96) Dia. Mounting Holes - 0.370[9.40] Card Slot Accepts .054 [1.37] to .070 [1.78] Thick P.C. Board

-0.156[3.96] 2.036[51.71] 2.182 [55.42]

**Contact Detail** 

524-P.C. Tail .018 Sq.(0.46 Sq.) - Tail LG=.175(4.45) .156 [3.96] Contact Spacing x .200 [5.08] Row Spacing