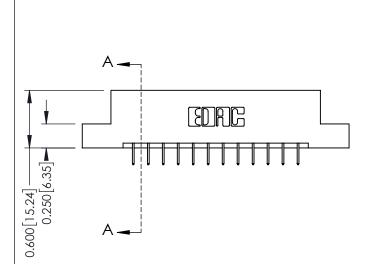

THIS IS A C.A.D. GENERATED DRAWING DO NOT MAKE MANUAL REVISIONS TO MASTER.

ISSUE NUMBER

ORIGINAL

1

**See Accompanying Pages for:** 

- **Contact Bend Details**
- **Mounting Options**

| 337 / 387 Series Card Edge Connector |
|--------------------------------------|
| Part Number: 337-024-524-204         |