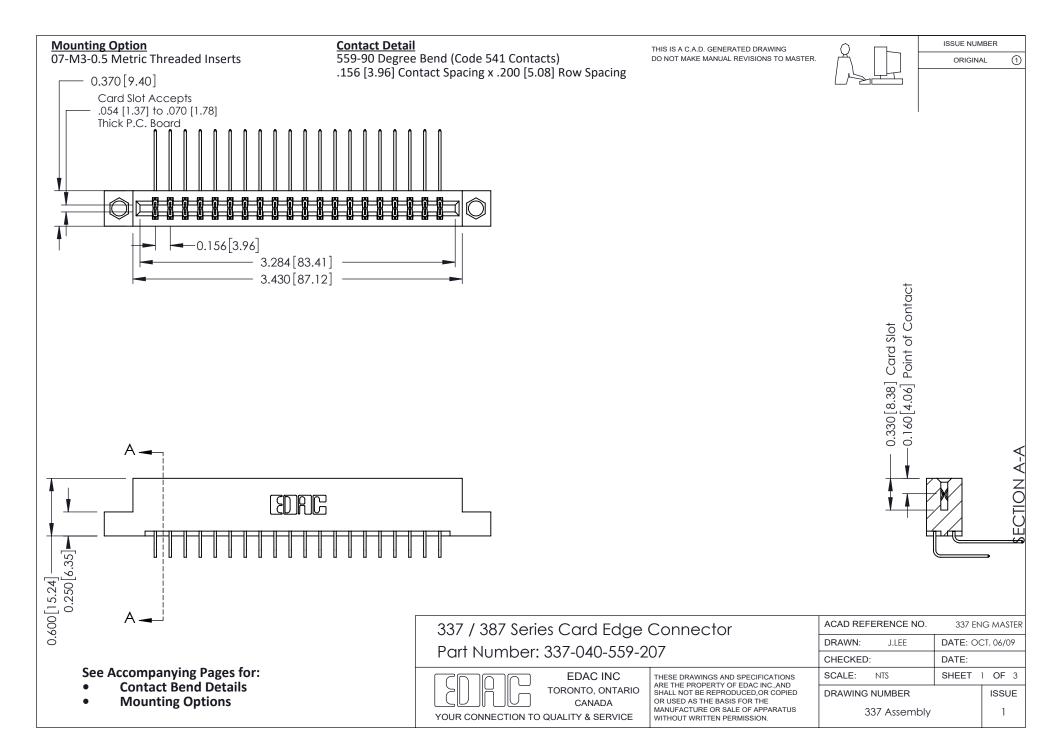

ISSUE NUMBER

ORIGINAL

1

| 337 / 387 Series Card Edge Connector<br>Contact Bend Detail           |                                                                                                                                                                                                  | ACAD REFERENCE NO. 337 E |                  | G MASTER      |
|-----------------------------------------------------------------------|--------------------------------------------------------------------------------------------------------------------------------------------------------------------------------------------------|--------------------------|------------------|---------------|
|                                                                       |                                                                                                                                                                                                  | DRAWN: J.LEE             | DATE: OCT. 06/09 |               |
|                                                                       |                                                                                                                                                                                                  | CHECKED: DATE:           |                  |               |
| EDAC INC TORONTO, ONTARIO CANADA YOUR CONNECTION TO QUALITY & SERVICE | THESE DRAWINGS AND SPECIFICATIONS ARE THE PROPERTY OF EDAC INC.,AND SHALL NOT BE REPRODUCED, OR COPIED OR USED AS THE BASIS FOR THE MANUFACTURE OR SALE OF APPARATUS WITHOUT WRITTEN PERMISSION. | SCALE: NTS               | SHEET            | 2 <b>OF</b> 3 |
|                                                                       |                                                                                                                                                                                                  | DRAWING NUMBER           |                  | ISSUE         |
|                                                                       |                                                                                                                                                                                                  | 337 Assembly             |                  | 1             |