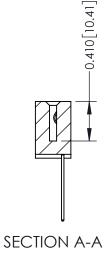

**Mounting Option** 

12-.128 (3.25) Dia. Side Mounting Holes

THIS IS A C.A.D. GENERATED DRAWING DO NOT MAKE MANUAL REVISIONS TO MASTER

ISSUE NUMBER

ORIGINAL

1

| 342 / 392 Card Edge Connector<br>Mounting Options |                                                                                                                                                                                               | ACAD REFERENCE NO. 342 ENG MASTER |                         |        |  |  |
|---------------------------------------------------|-----------------------------------------------------------------------------------------------------------------------------------------------------------------------------------------------|-----------------------------------|-------------------------|--------|--|--|
|                                                   |                                                                                                                                                                                               | DRAWN: J.LEE                      | DATE: <b>OCT. 06/09</b> |        |  |  |
|                                                   |                                                                                                                                                                                               | CHECKED:                          | DATE:                   |        |  |  |
| TORONTO, ONTARIO                                  | THESE DRAWINGS AND SPECIFICATIONS ARE THE PROPERTY OF EDAC INCAND SHALL NOT BE REPRODUCED,OR COPIED OR USED AS THE BASIS FOR THE MANUFACTURE OR SALE OF APPARATUS WITHOUT WRITTEN PERMISSION. | SCALE: NTS                        | SHEET :                 | 3 OF 3 |  |  |
|                                                   |                                                                                                                                                                                               | DRAWING NUMBER                    | •                       | ISSUE  |  |  |
| YOUR CONNECTION TO QUALITY & SERVICE              |                                                                                                                                                                                               | 342 Assembly                      |                         | 1      |  |  |