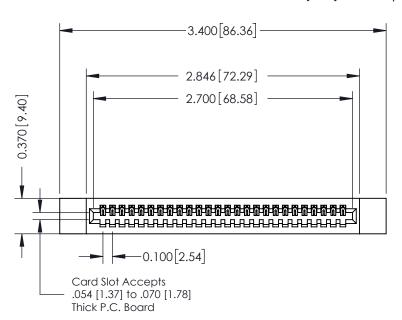

## **See Accompanying Pages for:**

- **Contact Bend Details**
- **Mounting Options**

342 / 392 Card Edge Connector Part Number: 342-026-542-112

YOUR CONNECTION TO QUALITY & SERVICE

J.LEE DATE: OCT. 06/09 SHEET 1 OF 3

342 Assembly

THIS IS A C.A.D. GENERATED DRAWING DO NOT MAKE MANUAL REVISIONS TO MASTER. ISSUE NUMBER

ORIGINAL

1

| 342 / 392 Series Card Edge Connector<br>Contact Bend Detail |                                                                                                                                                                                                  | ACAD REFERENCE NO. 342 ENG MASTER |             |                  |        |
|-------------------------------------------------------------|--------------------------------------------------------------------------------------------------------------------------------------------------------------------------------------------------|-----------------------------------|-------------|------------------|--------|
|                                                             |                                                                                                                                                                                                  | DRAWN:                            | J.LEE       | DATE: OCT. 06/09 |        |
|                                                             |                                                                                                                                                                                                  | CHECKED:                          |             | DATE:            |        |
| TORONTO, ONTARIO                                            | THESE DRAWINGS AND SPECIFICATIONS ARE THE PROPERTY OF EDAC INC. AND SHALL NOT BE REPRODUCED, OR COPIED OR USED AS THE BASIS FOR THE MANUFACTURE OR SALE OF APPARATUS WITHOUT WRITTEN PERMISSION. | SCALE:                            | NTS         | SHEET :          | 2 OF 3 |
|                                                             |                                                                                                                                                                                                  | DRAWING                           | NUMBER      |                  | ISSUE  |
| YOUR CONNECTION TO QUALITY & SERVICE                        |                                                                                                                                                                                                  | 3                                 | 42 Assembly |                  | 1      |