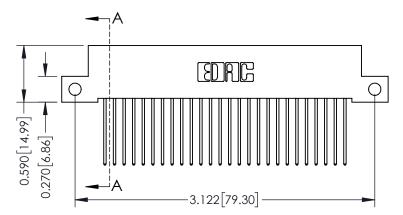

**Mounting Option** 

12-.128 (3.25) Dia. Side Mounting Holes

THIS IS A C.A.D. GENERATED DRAWING DO NOT MAKE MANUAL REVISIONS TO MASTER

ISSUE NUMBER

ORIGINAL

1

| 342 / 392 Card Edge Connector<br>Mounting Options |                                                                                                                                                                                               | ACAD REFERENCE NO. 342 ENG MASTER |                         |        |  |  |
|---------------------------------------------------|-----------------------------------------------------------------------------------------------------------------------------------------------------------------------------------------------|-----------------------------------|-------------------------|--------|--|--|
|                                                   |                                                                                                                                                                                               | DRAWN: J.LEE                      | DATE: <b>OCT. 06/09</b> |        |  |  |
|                                                   |                                                                                                                                                                                               | CHECKED:                          | DATE:                   |        |  |  |
| TORONTO, ONTARIO                                  | THESE DRAWINGS AND SPECIFICATIONS ARE THE PROPERTY OF EDAC INCAND SHALL NOT BE REPRODUCED,OR COPIED OR USED AS THE BASIS FOR THE MANUFACTURE OR SALE OF APPARATUS WITHOUT WRITTEN PERMISSION. | SCALE: NTS                        | SHEET :                 | 3 OF 3 |  |  |
|                                                   |                                                                                                                                                                                               | DRAWING NUMBER                    | •                       | ISSUE  |  |  |
| YOUR CONNECTION TO QUALITY & SERVICE              |                                                                                                                                                                                               | 342 Assembly                      |                         | 1      |  |  |