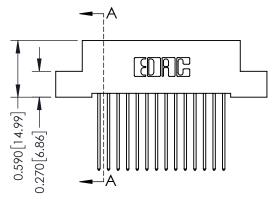

## **See Accompanying Pages for:**

- Contact Bend Details
- Mounting Options

THIS IS A C.A.D. GENERATED DRAWING DO NOT MAKE MANUAL REVISIONS TO MASTER. ISSUE NUMBER

ORIGINAL

1

| 342 / 392 Series Card Edge Connector<br>Contact Bend Detail |                                                                                                                                                                                                  | ACAD REFERENCE NO. 342 ENG MASTER |             |                  |        |
|-------------------------------------------------------------|--------------------------------------------------------------------------------------------------------------------------------------------------------------------------------------------------|-----------------------------------|-------------|------------------|--------|
|                                                             |                                                                                                                                                                                                  | DRAWN:                            | J.LEE       | DATE: OCT. 06/09 |        |
|                                                             |                                                                                                                                                                                                  | CHECKED:                          |             | DATE:            |        |
| TORONTO, ONTARIO                                            | THESE DRAWINGS AND SPECIFICATIONS ARE THE PROPERTY OF EDAC INC. AND SHALL NOT BE REPRODUCED, OR COPIED OR USED AS THE BASIS FOR THE MANUFACTURE OR SALE OF APPARATUS WITHOUT WRITTEN PERMISSION. | SCALE:                            | NTS         | SHEET :          | 2 OF 3 |
|                                                             |                                                                                                                                                                                                  | DRAWING                           | NUMBER      |                  | ISSUE  |
| YOUR CONNECTION TO QUALITY & SERVICE                        |                                                                                                                                                                                                  | 3                                 | 42 Assembly |                  | 1      |

THIS IS A C.A.D. GENERATED DRAWING DO NOT MAKE MANUAL REVISIONS TO MASTER

ISSUE NUMBER

ORIGINAL

1

| 342 / 392 Card Edge Connector<br>Mounting Options |                                                                                                                                                                                               | ACAD REFERENCE NO. 342 ENG MASTER |                         |        |  |  |
|---------------------------------------------------|-----------------------------------------------------------------------------------------------------------------------------------------------------------------------------------------------|-----------------------------------|-------------------------|--------|--|--|
|                                                   |                                                                                                                                                                                               | DRAWN: J.LEE                      | DATE: <b>OCT. 06/09</b> |        |  |  |
|                                                   |                                                                                                                                                                                               | CHECKED:                          | DATE:                   |        |  |  |
| TORONTO, ONTARIO                                  | THESE DRAWINGS AND SPECIFICATIONS ARE THE PROPERTY OF EDAC INCAND SHALL NOT BE REPRODUCED,OR COPIED OR USED AS THE BASIS FOR THE MANUFACTURE OR SALE OF APPARATUS WITHOUT WRITTEN PERMISSION. | SCALE: NTS                        | SHEET :                 | 3 OF 3 |  |  |
|                                                   |                                                                                                                                                                                               | DRAWING NUMBER                    | •                       | ISSUE  |  |  |
| YOUR CONNECTION TO QUALITY & SERVICE              |                                                                                                                                                                                               | 342 Assembly                      |                         | 1      |  |  |