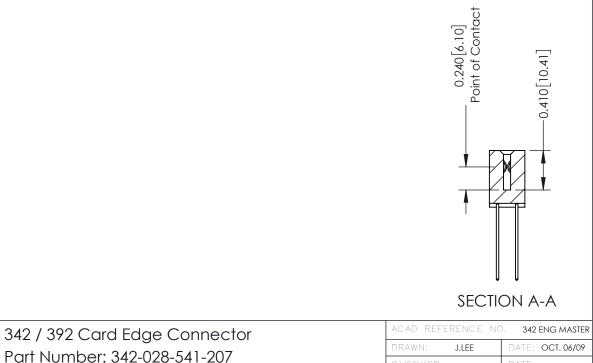

## **Contact Detail**

541-Wire Wrap .025 Sq.(0.64 Sq.) - Tail LG=.760(19.30) .100 [2.54] Contact Spacing x .200 [5.08] Row Spacing

YOUR CONNECTION TO QUALITY & SERVICE

THIS IS A C.A.D. GENERATED DRAWING

TER.

## **See Accompanying Pages for:**

- Contact Bend Details
- Mounting Options

THIS IS A C.A.D. GENERATED DRAWING DO NOT MAKE MANUAL REVISIONS TO MASTER. ISSUE NUMBER

ORIGINAL

1

| 342 / 392 Series Card Edge Connector<br>Contact Bend Detail |                                                                                                                                                                                                  | ACAD REFERENCE NO. 342 ENG MASTER |             |                  |        |
|-------------------------------------------------------------|--------------------------------------------------------------------------------------------------------------------------------------------------------------------------------------------------|-----------------------------------|-------------|------------------|--------|
|                                                             |                                                                                                                                                                                                  | DRAWN:                            | J.LEE       | DATE: OCT. 06/09 |        |
|                                                             |                                                                                                                                                                                                  | CHECKED:                          |             | DATE:            |        |
| TORONTO, ONTARIO                                            | THESE DRAWINGS AND SPECIFICATIONS ARE THE PROPERTY OF EDAC INC. AND SHALL NOT BE REPRODUCED, OR COPIED OR USED AS THE BASIS FOR THE MANUFACTURE OR SALE OF APPARATUS WITHOUT WRITTEN PERMISSION. | SCALE:                            | NTS         | SHEET :          | 2 OF 3 |
|                                                             |                                                                                                                                                                                                  | DRAWING                           | NUMBER      |                  | ISSUE  |
| YOUR CONNECTION TO QUALITY & SERVICE                        |                                                                                                                                                                                                  | 3                                 | 42 Assembly |                  | 1      |