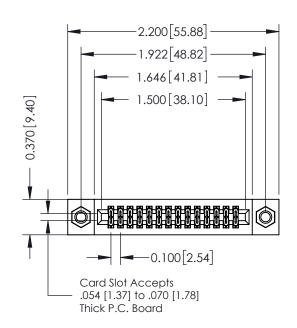

ISSUE NUMBER

ORIGINAL

SHEET 1 OF 3

342 Assembly

## **See Accompanying Pages for:**

- Contact Bend Details
- Mounting Options

THIS IS A C.A.D. GENERATED DRAWING DO NOT MAKE MANUAL REVISIONS TO MASTER. ISSUE NUMBER

ORIGINAL

1

| 342 / 392 Series Card Edge Connector<br>Contact Bend Detail |                                                                                                                                                                                                  | ACAD REFERENCE NO. 342 ENG MASTER |             |                  |        |
|-------------------------------------------------------------|--------------------------------------------------------------------------------------------------------------------------------------------------------------------------------------------------|-----------------------------------|-------------|------------------|--------|
|                                                             |                                                                                                                                                                                                  | DRAWN:                            | J.LEE       | DATE: OCT. 06/09 |        |
|                                                             |                                                                                                                                                                                                  | CHECKED:                          |             | DATE:            |        |
| TORONTO, ONTARIO                                            | THESE DRAWINGS AND SPECIFICATIONS ARE THE PROPERTY OF EDAC INC. AND SHALL NOT BE REPRODUCED, OR COPIED OR USED AS THE BASIS FOR THE MANUFACTURE OR SALE OF APPARATUS WITHOUT WRITTEN PERMISSION. | SCALE:                            | NTS         | SHEET :          | 2 OF 3 |
|                                                             |                                                                                                                                                                                                  | DRAWING                           | NUMBER      |                  | ISSUE  |
| YOUR CONNECTION TO QUALITY & SERVICE                        |                                                                                                                                                                                                  | 3                                 | 42 Assembly |                  | 1      |