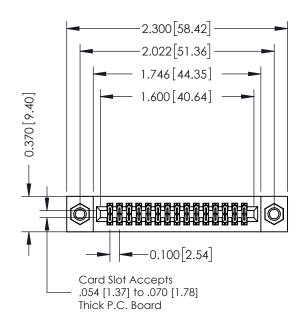

## 342 / 392 Card Edge Connector Part Number: 342-030-500-207

YOUR CONNECTION TO QUALITY & SERVICE

|   | DRAWN: J.LEE   | DATE: OCT. 06/09 |  |  |  |  |
|---|----------------|------------------|--|--|--|--|
|   | CHECKED:       | DATE:            |  |  |  |  |
|   | SCALE: NTS     | SHEET 1 OF 3     |  |  |  |  |
| Э | DRAWING NUMBER | ISSUE            |  |  |  |  |