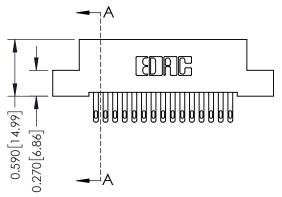

## **Mounting Option**

07-M3-0.5 Metric Threaded Inserts

## **Contact Detail**

500-Wire Hole .050x.025(1.27x0.64) - Tail LG=.270(6.86) .100 [2.54] Contact Spacing x .200 [5.08] Row Spacing



0.410[10.41]

342 ENG MASTER





## 342 / 392 Card Edge Connector Part Number: 342-030-500-207

YOUR CONNECTION TO QUALITY & SERVICE

|   | DRAWN: J.LEE   | DATE: OCT. 06/09 |  |  |  |  |
|---|----------------|------------------|--|--|--|--|
|   | CHECKED:       | DATE:            |  |  |  |  |
|   | SCALE: NTS     | SHEET 1 OF 3     |  |  |  |  |
| Э | DRAWING NUMBER | ISSUE            |  |  |  |  |

**SECTION A-A** 

\_\_\_0.240[6.10] Point of Contact

342 Assembly

## **See Accompanying Pages for:**

- **Contact Bend Details**
- **Mounting Options**

THIS IS A C.A.D. GENERATED DRAWING DO NOT MAKE MANUAL REVISIONS TO MASTER. ISSUE NUMBER

ORIGINAL

1



| 342 / 392 Series Card Edge           | ACAD REFERENCE NO. 342 ENG MASTER