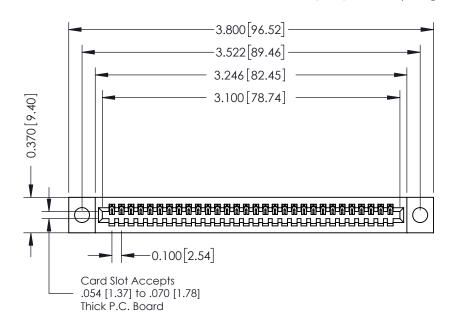

THIS IS A C.A.D. GENERATED DRAWING DO NOT MAKE MANUAL REVISIONS TO MASTER. ISSUE NUMBER

ORIGINAL

1

| 342 / 392 Series Card Edge Connector<br>Contact Bend Detail |                                                                                                                                                                                                  | ACAD REFERENCE NO. 342 ENG MASTER |             |                  |        |
|-------------------------------------------------------------|--------------------------------------------------------------------------------------------------------------------------------------------------------------------------------------------------|-----------------------------------|-------------|------------------|--------|
|                                                             |                                                                                                                                                                                                  | DRAWN:                            | J.LEE       | DATE: OCT. 06/09 |        |
|                                                             |                                                                                                                                                                                                  | CHECKED:                          |             | DATE:            |        |
| TORONTO, ONTARIO                                            | THESE DRAWINGS AND SPECIFICATIONS ARE THE PROPERTY OF EDAC INC. AND SHALL NOT BE REPRODUCED, OR COPIED OR USED AS THE BASIS FOR THE MANUFACTURE OR SALE OF APPARATUS WITHOUT WRITTEN PERMISSION. | SCALE:                            | NTS         | SHEET :          | 2 OF 3 |
|                                                             |                                                                                                                                                                                                  | DRAWING                           | NUMBER      |                  | ISSUE  |
| YOUR CONNECTION TO QUALITY & SERVICE                        |                                                                                                                                                                                                  | 3                                 | 42 Assembly |                  | 1      |