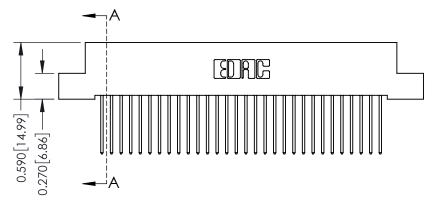

**Mounting Option** 

04-.156 (3.96) Dia. Mounting Holes

**Contact Detail** 

540-Wire Wrap .025 Sq.(0.64 Sq.) - Tail LG=.570(14.48) .100 [2.54] Contact Spacing x .200 [5.08] Row Spacing

**See Accompanying Pages for:** 

- **Contact Bend Details**
- **Mounting Options**

342 / 392 Card Edge Connector Part Number: 342-030-540-104

YOUR CONNECTION TO QUALITY & SERVICE

342 ENG MASTER J.LEE DATE: OCT. 06/09 SHEET 1 OF 3

342 Assembly