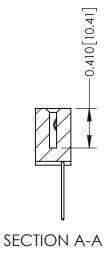

**Mounting Option** 

04-.156 (3.96) Dia. Mounting Holes

**Contact Detail** 

540-Wire Wrap .025 Sq.(0.64 Sq.) - Tail LG=.570(14.48) .100 [2.54] Contact Spacing x .200 [5.08] Row Spacing

**See Accompanying Pages for:** 

- **Contact Bend Details**
- **Mounting Options**

342 / 392 Card Edge Connector Part Number: 342-030-540-104

YOUR CONNECTION TO QUALITY & SERVICE

342 ENG MASTER J.LEE DATE: OCT. 06/09 SHEET 1 OF 3

342 Assembly