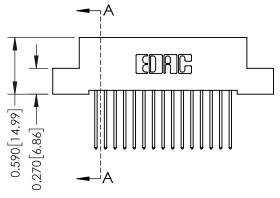

## **Mounting Option**

04-.156 (3.96) Dia. Mounting Holes

## **Contact Detail**

540-Wire Wrap .025 Sq.(0.64 Sq.) - Tail LG=.570(14.48) .100 [2.54] Contact Spacing x .200 [5.08] Row Spacing

THIS IS A C.A.D. GENERATED DRAWING

ER. C

ISSUE NUMBER

ORIGINAL

DATE: OCT. 06/09

SHEET 1 OF 3

J.LEE

342 Assembly

NTS





## **See Accompanying Pages for:**

- Contact Bend Details
- Mounting Options



| Part Number: 342-030-540-204 |                            |                                                                     |   |  |
|------------------------------|----------------------------|---------------------------------------------------------------------|---|--|
|                              | EDAC INC                   | THESE DRAWINGS AND SPECIFICATIONS ARE THE PROPERTY OF EDAC INC.,AND | S |  |
|                              | TORONTO, ONTARIC<br>CANADA | SHALL NOT BE REPRODUCED,OR COPIED OR USED AS THE BASIS FOR THE      | D |  |
| OUR CONNECTION TO            | QUALITY & SERVIC           | MANUFACTURE OR SALE OF APPARATUS WITHOUT WRITTEN PERMISSION.        |   |  |

THIS IS A C.A.D. GENE