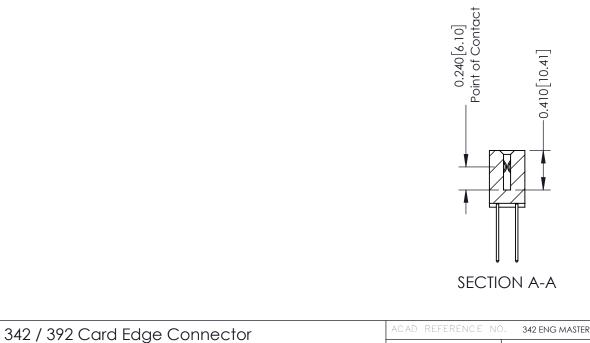

## **Contact Detail**

540-Wire Wrap .025 Sq.(0.64 Sq.) - Tail LG=.570(14.48) .100 [2.54] Contact Spacing x .200 [5.08] Row Spacing

THIS IS A C.A.D. GENERATED DRAWING

ER. C

ISSUE NUMBER

ORIGINAL

DATE: OCT. 06/09

THIS IS A C.A.D. GENERATED DRAWING DO NOT MAKE MANUAL REVISIONS TO MASTER. ISSUE NUMBER

ORIGINAL

1

| 342 / 392 Series Card Edge Connector<br>Contact Bend Detail |                                                                                                                                             |          | ACAD REFERENCE NO. 342 ENG MASTER |                  |        |  |
|-------------------------------------------------------------|---------------------------------------------------------------------------------------------------------------------------------------------|----------|-----------------------------------|------------------|--------|--|
|                                                             |                                                                                                                                             |          | J.LEE                             | DATE: OCT. 06/09 |        |  |
| Confider bend beldii                                        |                                                                                                                                             | CHECKED: |                                   | DATE:            |        |  |
| TORONTO, ONTARIO                                            | THESE DRAWINGS AND SPECIFICATIONS<br>ARE THE PROPERTY OF EDAC INC.,AND<br>SHALL NOT BE REPRODUCED,OR COPIED<br>OR USED AS THE BASIS FOR THE | SCALE:   | NTS                               | SHEET :          | 2 OF 3 |  |
|                                                             |                                                                                                                                             | DRAWING  | NUMBER                            |                  | ISSUE  |  |
| YOUR CONNECTION TO QUALITY & SERVICE                        | MANUFACTURE OR SALE OF APPARATUS                                                                                                            | 3        | 42 Assembly                       |                  | 1      |  |