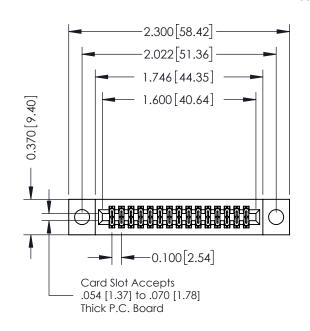

## **See Accompanying Pages for:**

- Contact Bend Details
- Mounting Options

| Part Number: 342-030-540-204 |                            |                                                                     |   |  |
|------------------------------|----------------------------|---------------------------------------------------------------------|---|--|
|                              | EDAC INC                   | THESE DRAWINGS AND SPECIFICATIONS ARE THE PROPERTY OF EDAC INC.,AND | S |  |
|                              | TORONTO, ONTARIC<br>CANADA | SHALL NOT BE REPRODUCED,OR COPIED OR USED AS THE BASIS FOR THE      | D |  |
| OUR CONNECTION TO            | QUALITY & SERVIC           | MANUFACTURE OR SALE OF APPARATUS WITHOUT WRITTEN PERMISSION.        |   |  |