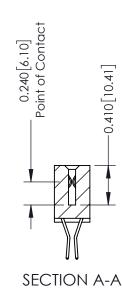

**Mounting Option** 

12-.128 (3.25) Dia. Side Mounting Holes

**Contact Detail** 

560-Extender Board Bend (Code 523 Contacts) .100 [2.54] Contact Spacing x .200 [5.08] Row Spacing

**See Accompanying Pages for:** 

- **Contact Bend Details**
- **Mounting Options**

342 / 392 Card Edge Connector Part Number: 342-058-560-212

YOUR CONNECTION TO QUALITY & SERVICE

| ACAD REFERENCE NO. 342 ENG MASTER |                  |  |  |  |
|-----------------------------------|------------------|--|--|--|
| DRAWN: J.LEE                      | DATE: OCT. 06/09 |  |  |  |
| CHECKED:                          | DATE:            |  |  |  |
| SCALE: NTS                        | SHEET 1 OF 3     |  |  |  |
| DRAWING NUMBER                    | ISSUE            |  |  |  |

342 Assembly

THIS IS A C.A.D. GENERATED DRAWING DO NOT MAKE MANUAL REVISIONS TO MASTER. ISSUE NUMBER

ORIGINAL

1

| 342 / 392 Series Card Edge Connector<br>Contact Bend Detail |                                                                                                                                   | ACAD REFERENCE NO. 342 ENG MASTER |             |                  |        |
|-------------------------------------------------------------|-----------------------------------------------------------------------------------------------------------------------------------|-----------------------------------|-------------|------------------|--------|
|                                                             |                                                                                                                                   | DRAWN:                            | J.LEE       | DATE: OCT. 06/09 |        |
|                                                             |                                                                                                                                   | CHECKED:                          |             | DATE:            |        |
| EDAC INC                                                    | ARE THE PROPERTY OF EDAC INC.,AND SHALL NOT BE REPRODUCED,OR COPIED OR USED AS THE BASIS FOR THE MANUFACTURE OR SALE OF APPARATUS | SCALE:                            | NTS         | SHEET :          | 2 OF 3 |
| TORONTO, ONTARIO                                            |                                                                                                                                   | DRAWING                           | NUMBER      |                  | ISSUE  |
| YOUR CONNECTION TO QUALITY & SERVICE                        |                                                                                                                                   | 3                                 | 42 Assembly |                  | 1      |