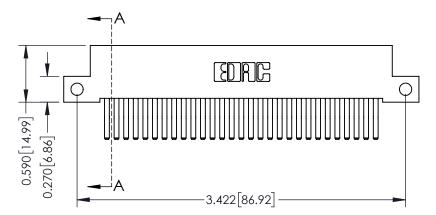

**Mounting Option** 

12-.128 (3.25) Dia. Side Mounting Holes

**Contact Detail** 

560-Extender Board Bend (Code 523 Contacts) .100 [2.54] Contact Spacing x .200 [5.08] Row Spacing

**See Accompanying Pages for:** 

- **Contact Bend Details**
- **Mounting Options**

342 / 392 Card Edge Connector Part Number: 342-058-560-212

YOUR CONNECTION TO QUALITY & SERVICE

| ACAD REFERENCE NO. 342 ENG MASTER |                  |  |  |  |
|-----------------------------------|------------------|--|--|--|
| DRAWN: J.LEE                      | DATE: OCT. 06/09 |  |  |  |
| CHECKED:                          | DATE:            |  |  |  |
| SCALE: NTS                        | SHEET 1 OF 3     |  |  |  |
| DRAWING NUMBER                    | ISSUE            |  |  |  |

THIS IS A C.A.D. GENERATED DRAWING DO NOT MAKE MANUAL REVISIONS TO MASTER

ISSUE NUMBER

ORIGINAL

1

| 342 / 392 Card Edge Connector<br>Mounting Options |                                                                                                                                     | ACAD REFERENCE NO. 342 ENG MASTER |                         |        |  |
|---------------------------------------------------|-------------------------------------------------------------------------------------------------------------------------------------|-----------------------------------|-------------------------|--------|--|
|                                                   |                                                                                                                                     | DRAWN: J.LEE                      | DATE: <b>OCT. 06/09</b> |        |  |
|                                                   |                                                                                                                                     | CHECKED:                          | DATE:                   |        |  |
| EDAC INC                                          | ARE THE PROPERTY OF EDAC INC.,AND — SHALL NOT BE REPRODUCED,OR COPIED OR USED AS THE BASIS FOR THE MANUFACTURE OR SALE OF APPARATUS | SCALE: NTS                        | SHEET :                 | 3 OF 3 |  |
| TORONTO, ONTARIO                                  |                                                                                                                                     | DRAWING NUMBER                    | •                       | ISSUE  |  |
| YOUR CONNECTION TO QUALITY & SERVICE              |                                                                                                                                     | 342 Assembly                      |                         | 1      |  |