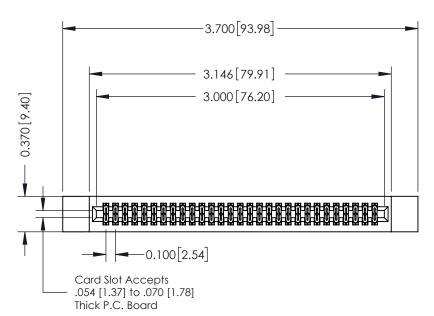

**Mounting Option** 

12-.128 (3.25) Dia. Side Mounting Holes

**Contact Detail** 

560-Extender Board Bend (Code 523 Contacts) .100 [2.54] Contact Spacing x .200 [5.08] Row Spacing

**See Accompanying Pages for:** 

- **Contact Bend Details**
- **Mounting Options**

342 / 392 Card Edge Connector Part Number: 342-058-560-212

YOUR CONNECTION TO QUALITY & SERVICE

| ACAD REFERENCE NO. 342 ENG MASTER |                  |  |  |  |
|-----------------------------------|------------------|--|--|--|
| DRAWN: J.LEE                      | DATE: OCT. 06/09 |  |  |  |
| CHECKED:                          | DATE:            |  |  |  |
| SCALE: NTS                        | SHEET 1 OF 3     |  |  |  |
| DRAWING NUMBER                    | ISSUE            |  |  |  |

342 Assembly

THIS IS A C.A.D. GENERATED DRAWING DO NOT MAKE MANUAL REVISIONS TO MASTER. ISSUE NUMBER

ORIGINAL

1

| 342 / 392 Series Card Edge Connector<br>Contact Bend Detail |                                                                                                                                   | ACAD REFERENCE NO. 342 ENG MASTER |             |                  |        |
|-------------------------------------------------------------|-----------------------------------------------------------------------------------------------------------------------------------|-----------------------------------|-------------|------------------|--------|
|                                                             |                                                                                                                                   | DRAWN:                            | J.LEE       | DATE: OCT. 06/09 |        |
|                                                             |                                                                                                                                   | CHECKED:                          |             | DATE:            |        |
| EDAC INC                                                    | ARE THE PROPERTY OF EDAC INC.,AND SHALL NOT BE REPRODUCED,OR COPIED OR USED AS THE BASIS FOR THE MANUFACTURE OR SALE OF APPARATUS | SCALE:                            | NTS         | SHEET :          | 2 OF 3 |
| TORONTO, ONTARIO                                            |                                                                                                                                   | DRAWING                           | NUMBER      |                  | ISSUE  |
| YOUR CONNECTION TO QUALITY & SERVICE                        |                                                                                                                                   | 3                                 | 42 Assembly |                  | 1      |