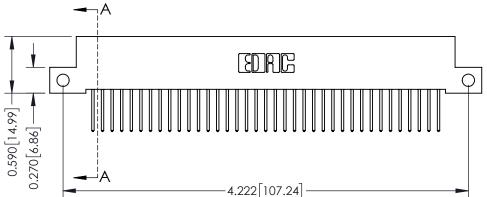

342 Assembly

THIS IS A C.A.D. GENERATED DRAWING DO NOT MAKE MANUAL REVISIONS TO MASTER. ISSUE NUMBER

ORIGINAL

1

| 342 / 392 Series Card Edge Connector<br>Contact Bend Detail |                                                                                                                                    | ACAD REFERENCE NO. 342 ENG MASTER |             |                  |        |
|-------------------------------------------------------------|------------------------------------------------------------------------------------------------------------------------------------|-----------------------------------|-------------|------------------|--------|
|                                                             |                                                                                                                                    | DRAWN:                            | J.LEE       | DATE: OCT. 06/09 |        |
|                                                             |                                                                                                                                    | CHECKED:                          |             | DATE:            |        |
| EDAC INC                                                    | ARE THE PROPERTY OF EDAC INC. AND SHALL NOT BE REPRODUCED, OR COPIED OR USED AS THE BASIS FOR THE MANUFACTURE OR SALE OF APPARATUS | SCALE:                            | NTS         | SHEET :          | 2 OF 3 |
| TORONTO, ONTARIO                                            |                                                                                                                                    | DRAWING                           | NUMBER      |                  | ISSUE  |
| YOUR CONNECTION TO QUALITY & SERVICE                        |                                                                                                                                    | 3                                 | 42 Assembly |                  | 1      |