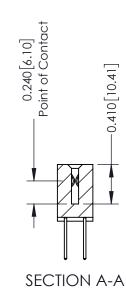

**Mounting Option** 

12-.128 (3.25) Dia. Side Mounting Holes

**Contact Detail** 

523-P.C. Tail .025 Sq.(0.64 Sq.) - Tail LG=.400(10.16) .100 [2.54] Contact Spacing x .200 [5.08] Row Spacing

THIS IS A C.A.D. GENERATED DRAWING DO NOT MAKE MANUAL REVISIONS TO MASTER

ISSUE NUMBER

ORIGINAL

1

| 342 / 392 Card Edge Connector<br>Mounting Options |                                                                                                                                   | ACAD REFERENCE NO. 342 ENG MASTER |                         |        |  |
|---------------------------------------------------|-----------------------------------------------------------------------------------------------------------------------------------|-----------------------------------|-------------------------|--------|--|
|                                                   |                                                                                                                                   | DRAWN: J.LEE                      | DATE: <b>OCT. 06/09</b> |        |  |
|                                                   |                                                                                                                                   | CHECKED:                          | DATE:                   |        |  |
| EDAC INC                                          | ARE THE PROPERTY OF EDAC INC.,AND SHALL NOT BE REPRODUCED,OR COPIED OR USED AS THE BASIS FOR THE MANUFACTURE OR SALE OF APPARATUS | SCALE: NTS                        | SHEET :                 | 3 OF 3 |  |
| TORONTO, ONTARIO                                  |                                                                                                                                   | DRAWING NUMBER                    | •                       | ISSUE  |  |
| YOUR CONNECTION TO QUALITY & SERVICE              |                                                                                                                                   | 342 Assembly                      |                         | 1      |  |