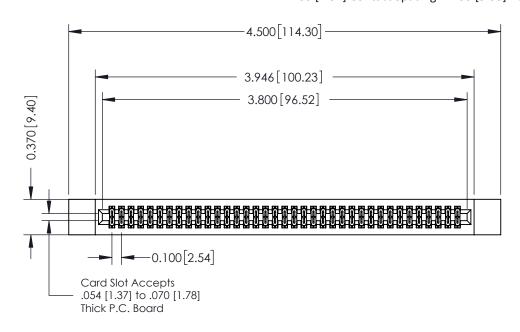

## **See Accompanying Pages for:**

- **Contact Bend Details**
- **Mounting Options**

342 / 392 Card Edge Connector Part Number: 342-074-523-212

YOUR CONNECTION TO QUALITY & SERVICE

| ACAD REFERENCE NO. 342 ENG MASTER |                  |  |  |  |
|-----------------------------------|------------------|--|--|--|
| DRAWN: J.LEE                      | DATE: OCT. 06/09 |  |  |  |
| CHECKED:                          | DATE:            |  |  |  |
| SCALE: NTS                        | SHEET 1 OF 3     |  |  |  |
| DRAWING NUMBER                    | ISSUE            |  |  |  |