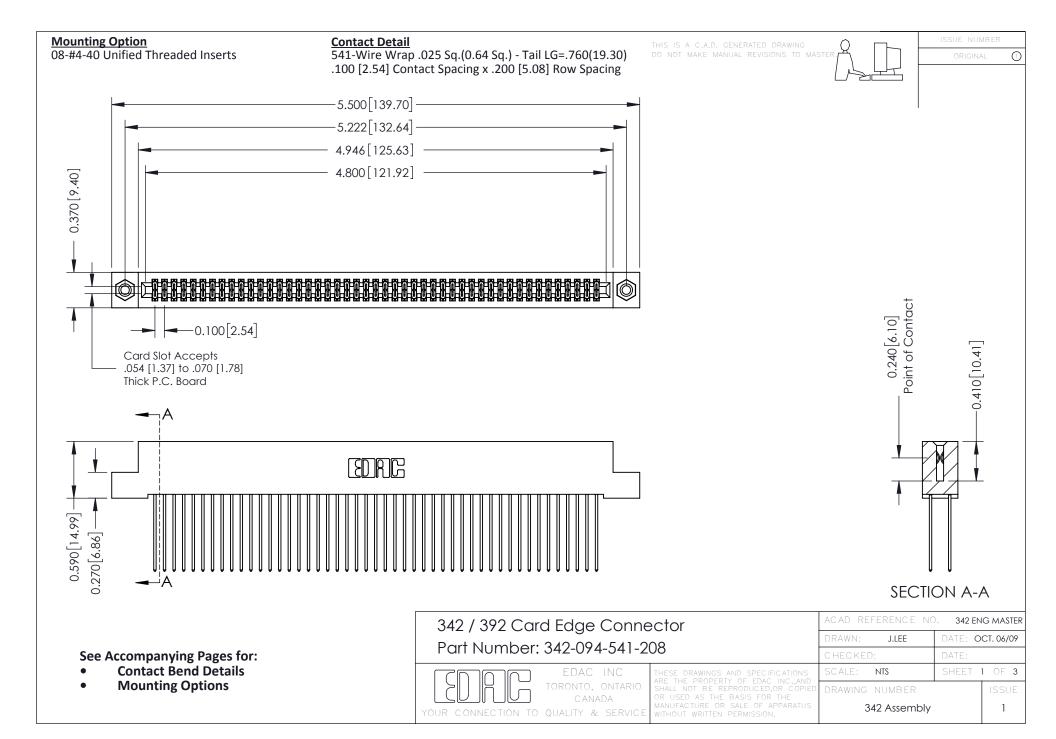

THIS IS A C.A.D. GENERATED DRAWING DO NOT MAKE MANUAL REVISIONS TO MASTER. ISSUE NUMBER

ORIGINAL

1



| 342 / 392 Series Card Edge Connector<br>Contact Bend Detail |                                                                                                                                                                                                  | ACAD REFERENCE NO. 342 ENG MASTER |             |                  |        |
|-------------------------------------------------------------|--------------------------------------------------------------------------------------------------------------------------------------------------------------------------------------------------|-----------------------------------|-------------|------------------|--------|
|