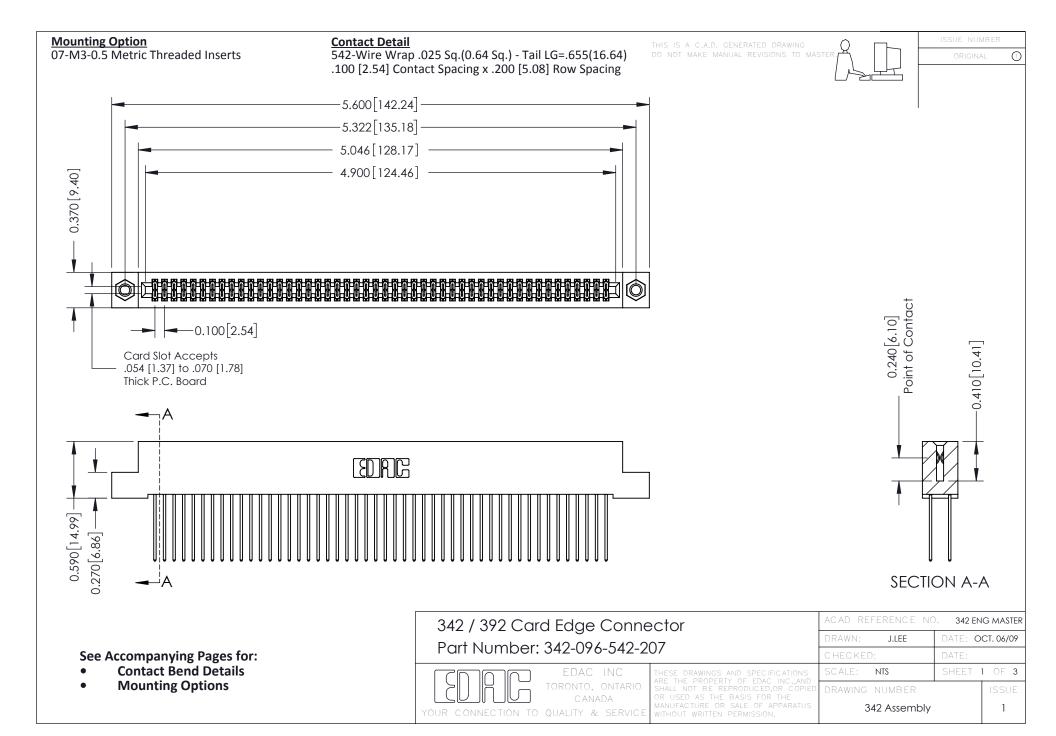

THIS IS A C.A.D. GENERATED DRAWING DO NOT MAKE MANUAL REVISIONS TO MASTER. ISSUE NUMBER

ORIGINAL

1



| 342 / 392 Series Card Edge Connector<br>Contact Bend Detail |                                                                                                                                                                                                  | ACAD REFERENCE NO. 342 ENG MASTER |             |                  |        |
|-------------------------------------------------------------|--------------------------------------------------------------------------------------------------------------------------------------------------------------------------------------------------|-----------------------------------|-------------|------------------|--------|
|