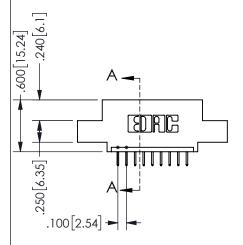

.160 4.06 .330[8.38] POINT OF CARD SLOT CONTACT

## SECTION A-A

345/395 SERIES CARD EDGE CONNECTOR PART NUMBER: 345-009-524-402

**EDAC INC** TORONTO, ONTARIO CANADA

THESE DRAWINGS AND SPECIFICATIONS ARE THE PROPERTY OF EDAC INC.,AND SHALL NOT BE REPRODUCED, OR COPIED OR USED AS THE BASIS FOR THE MANUFACTURE OR SALE OF APPARATUS WITHOUT WRITTEN PERMISSION.