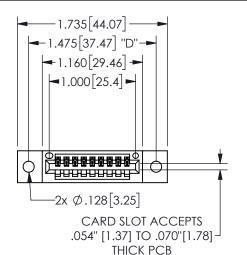

## SECTION A-A

345/395 SERIES CARD EDGE CONNECTOR PART NUMBER: 345-009-524-402

**EDAC INC** TORONTO, ONTARIO CANADA

THESE DRAWINGS AND SPECIFICATIONS ARE THE PROPERTY OF EDAC INC.,AND SHALL NOT BE REPRODUCED, OR COPIED OR USED AS THE BASIS FOR THE MANUFACTURE OR SALE OF APPARATUS WITHOUT WRITTEN PERMISSION.

| ACAD REFERENCE NO.  | 345-ENG-MASTER   |
|---------------------|------------------|
| DRAWN: R.STA.MONICA | DATE:MAY.16/2017 |
| CHECKED:            | DATE:            |
| SCALE: NTS          | SHEET 1 OF 2     |
| DRAWING NUMBER      | ISSUE            |
| 345-ENG-MASTER      | 1                |
|                     |                  |