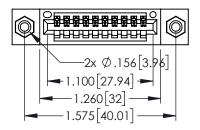

<u>Contact Dimensions:</u>
500-Wire Hole .050x.025(1.27x0.64) - Tail LG=.260(6.60)
.100 (2.54) Contact Spacing x .200 (5.08) Row Spacing

1

- INSULATOR MATERIAL: THERMOPLASTIC PBT BLACK, UL 94V-0
- CONTACT MATERIAL; COPPER TIN ALLOY CONTACT PLATING: GOLD ON THE MATING AREA, TIN PLATING ON THE CONTACT TAILS, NICKEL UNDERPLATE