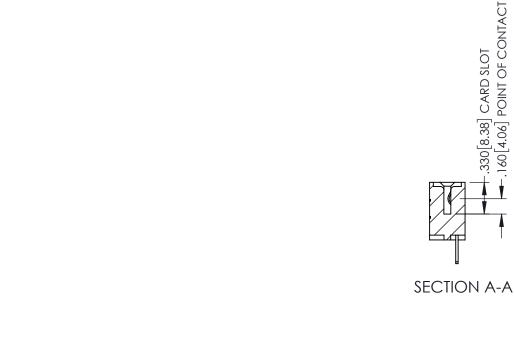

**Contact Code 558** 

Contact Code 559

**Contact Code 560** 

- INSULATOR MATERIAL: THERMOPLASTIC POLYESTER, UL 94V-0 DAP MATERIAL AVAILABLE UPON REQUEST

CONTACT MATERIAL; COPPER ALLOY CONTACT PLATING: GOLD ON THE MATING AREA, TIN PLATING ON THE CONTACT TAILS, NICKEL UNDERPLATE