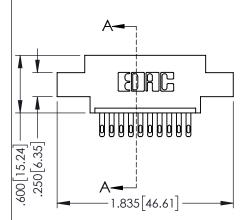

<u>Contact Dimensions:</u>
500-Wire Hole .050x.025(1.27x0.64) - Tail LG=.260(6.60)
.100 (2.54) Contact Spacing x .200 (5.08) Row Spacing

1

- INSULATOR MATERIAL: THERMOPLASTIC PBT BLACK, UL 94V-0
- CONTACT MATERIAL; COPPER TIN ALLOY CONTACT PLATING: GOLD ON THE MATING AREA, TIN PLATING ON THE CONTACT TAILS, NICKEL UNDERPLATE