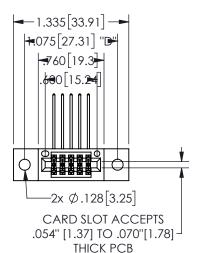

## **SECTION A-A**

345/395 SERIES CARD EDGE CONNECTOR PART NUMBER: 345-010-558-802

**EDAC INC** TORONTO, ONTARIO CANADA

THESE DRAWINGS AND SPECIFICATIONS ARE THE PROPERTY OF EDAC INC.,AND SHALL NOT BE REPRODUCED, OR COPIED OR USED AS THE BASIS FOR THE MANUFACTURE OR SALE OF APPARATUS WITHOUT WRITTEN PERMISSION.

| ACAD REFERENCE NO.  | 345-ENC  | 9-MASTER  |
|---------------------|----------|-----------|
| DRAWN: R.STA.MONICA | DATE:MA' | Y.16/2017 |
| CHECKED:            | DATE:    |           |
| SCALE: NTS          | SHEET 1  | OF 2      |
| DRAWING NUMBER      |          | ISSUE     |
| 345-ENG-MASTER      |          | 1         |
|                     |          |           |