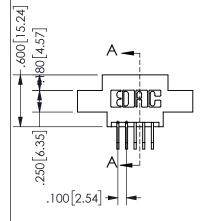

## **SECTION A-A**

345/395 SERIES CARD EDGE CONNECTOR PART NUMBER: 345-010-558-802

**EDAC INC** TORONTO, ONTARIO CANADA

THESE DRAWINGS AND SPECIFICATIONS ARE THE PROPERTY OF EDAC INC.,AND SHALL NOT BE REPRODUCED, OR COPIED OR USED AS THE BASIS FOR THE MANUFACTURE OR SALE OF APPARATUS WITHOUT WRITTEN PERMISSION.

| ACAD REFERENCE NO.  | 345-ENC  | 9-MASTER  |
|---------------------|----------|-----------|
| DRAWN: R.STA.MONICA | DATE:MA' | Y.16/2017 |
| CHECKED:            | DATE:    |           |
| SCALE: NTS          | SHEET 1  | OF 2      |
| DRAWING NUMBER      |          | ISSUE     |
| 345-ENG-MASTER      |          | 1         |
|                     |          |           |