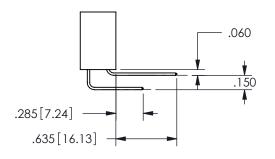

## <u>Contact Dimensions:</u> 520-P.C. Tail .030x.018(0.76x0.46) - Tail LG=.175(4.45) .100 (2.54) Contact Spacing x .200 (5.08) Row Spacing

.160 4.06 .330[8.38] POINT OF CARD SLOT CONTACT .370 9.4

ISSUE NUMBER ORIGINAL

1

**Contact Code 558** 

Contact Code 559

**Contact Code 560** 

INSULATOR MATERIAL: THERMOPLASTIC POLYESTER, UL 94V-0

DAP MATERIAL AVAILABLE UPON REQUEST

CONTACT MATERIAL; COPPER ALLOY CONTACT PLATING: GOLD ON THE MATING AREA, TIN PLATING ON THE CONTACT TAILS, NICKEL UNDERPLATE

345/395 SERIES CARD EDGE CONNECTOR CONTACT CODE 555,556,558,559,560 DIMENSIONS

YOUR CONNECTION TO QUALITY & SERVICE

**EDAC INC** TORONTO, ONTARIO CANADA

THESE DRAWINGS AND SPECIFICATIONS ARE THE PROPERTY OF EDAC INC.,AND SHALL NOT BE REPRODUCED, OR COPIED OR USED AS THE BASIS FOR THE MANUFACTURE OR SALE OF APPARATUS WITHOUT WRITTEN PERMISSION.