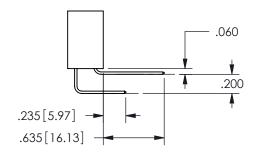

## <u>Contact Dimensions:</u> 520-P.C. Tail .030x.018(0.76x0.46) - Tail LG=.175(4.45) .100 (2.54) Contact Spacing x .200 (5.08) Row Spacing

.160 4.06 .330[8.38] POINT OF CARD SLOT CONTACT .370 9.4

ISSUE NUMBER ORIGINAL

1

**Contact Code 558** 

Contact Code 559

**Contact Code 560** 

INSULATOR MATERIAL: THERMOPLASTIC POLYESTER, UL 94V-0

DAP MATERIAL AVAILABLE UPON REQUEST

CONTACT MATERIAL; COPPER ALLOY CONTACT PLATING: GOLD ON THE MATING AREA, TIN PLATING ON THE CONTACT TAILS, NICKEL UNDERPLATE

345/395 SERIES CARD EDGE CONNECTOR CONTACT CODE 555,556,558,559,560 DIMENSIONS

YOUR CONNECTION TO QUALITY & SERVICE

**EDAC INC** TORONTO, ONTARIO CANADA

THESE DRAWINGS AND SPECIFICATIONS ARE THE PROPERTY OF EDAC INC.,AND SHALL NOT BE REPRODUCED, OR COPIED OR USED AS THE BASIS FOR THE MANUFACTURE OR SALE OF APPARATUS WITHOUT WRITTEN PERMISSION.