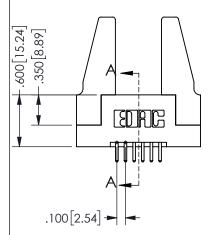

| SECTION A-A         |            |       |
|---------------------|------------|-------|
| ACAD REFERENCE NO.  | 345-ENG-MA | ASTER |
| DRAWN: R.STA.MONICA | DATEMAY.16 | /2017 |
| CHECKED:            | DATE:      |       |
| SCALE: NTS          | SHEET 1 O  | F 2   |
| DRAWING NUMBER      | IS         | SUE   |
| 345-ENG-MASTER      |            | 1     |