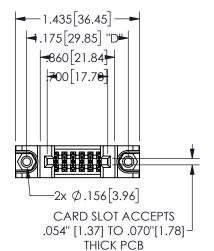

## 345/395 SERIES CARD EDGE CONNECTOR PART NUMBER: 345-012-520-288

YOUR CONNECTION TO QUALITY & SERVICE

**EDAC INC** TORONTO, ONTARIO CANADA

THESE DRAWINGS AND SPECIFICATIONS ARE THE PROPERTY OF EDAC INC.,AND SHALL NOT BE REPRODUCED, OR COPIED OR USED AS THE BASIS FOR THE MANUFACTURE OR SALE OF APPARATUS WITHOUT WRITTEN PERMISSION.

| SECTION A-A         |            |       |
|---------------------|------------|-------|
| ACAD REFERENCE NO.  | 345-ENG-MA | ASTER |
| DRAWN: R.STA.MONICA | DATEMAY.16 | /2017 |
| CHECKED:            | DATE:      |       |
| SCALE: NTS          | SHEET 1 O  | F 2   |
| DRAWING NUMBER      | IS         | SUE   |
| 345-ENG-MASTER      |            | 1     |