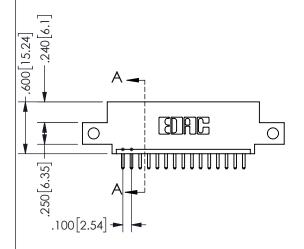

## 345/395 SERIES CARD EDGE CONNECTOR PART NUMBER: 345-015-520-412

YOUR CONNECTION TO QUALITY & SERVICE

**EDAC INC** TORONTO, ONTARIO CANADA

THESE DRAWINGS AND SPECIFICATIONS ARE THE PROPERTY OF EDAC INC.,AND SHALL NOT BE REPRODUCED, OR COPIED OR USED AS THE BASIS FOR THE MANUFACTURE OR SALE OF APPARATUS WITHOUT WRITTEN PERMISSION.