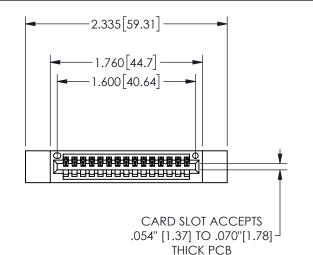

## 345/395 SERIES CARD EDGE CONNECTOR PART NUMBER: 345-015-520-412

YOUR CONNECTION TO QUALITY & SERVICE

**EDAC INC** TORONTO, ONTARIO CANADA

THESE DRAWINGS AND SPECIFICATIONS ARE THE PROPERTY OF EDAC INC.,AND SHALL NOT BE REPRODUCED, OR COPIED OR USED AS THE BASIS FOR THE MANUFACTURE OR SALE OF APPARATUS WITHOUT WRITTEN PERMISSION.