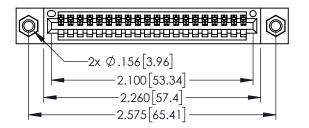

<u>Contact Dimensions:</u>
524-P.C. Tail .018 Sq.(0.46 Sq.) - Tail LG=.175(4.45)
.100 (2.54) Contact Spacing x .200 (5.08) Row Spacing

ACAD REFERENCE NO. 345-ENG-MASTER

- INSULATOR MATERIAL: THERMOPLASTIC PBT BLACK, UL 94V-0
- CONTACT MATERIAL; COPPER TIN ALLOY CONTACT PLATING: GOLD ON THE MATING AREA, TIN PLATING ON THE CONTACT TAILS, NICKEL UNDERPLATE

| 345/395 SERIES CARD EDGE CONNECTOR PART NUMBER: 345-020-524-107 |                                                                                                                                   | acad reference no. 345-eng-master |        |                  |       |
|-----------------------------------------------------------------|-----------------------------------------------------------------------------------------------------------------------------------|-----------------------------------|--------|------------------|-------|
|                                                                 |                                                                                                                                   | DRAWN: R.STA.MONICA               |        | DATE:MAY.16/2017 |       |
|                                                                 |                                                                                                                                   | CHECKE                            | ):     | DATE:            |       |
|                                                                 | THESE DRAWINGS AND SPECIFICATIONS                                                                                                 | SCALE:                            | 1:1    | SHEET 1          | OF 2  |
| TORONTO, ONTARIO CANADA OUR CONNECTION TO QUALITY & SERVICE     | ARE THE PROPERTY OF EDAC INC.,AND SHALL NOT BE REPRODUCED,OR COPIED OR USED AS THE BASIS FOR THE MANUFACTURE OR SALE OF APPARATUS | DRAWING                           | NUMBER |                  | ISSUE |
|                                                                 |                                                                                                                                   | 345-ENG-MASTER                    |        |                  | 1     |
| OUR CONNECTION TO QUALITY & SERVICE                             | WITHOUT WRITTEN PERMISSION.                                                                                                       |                                   |        |                  |       |