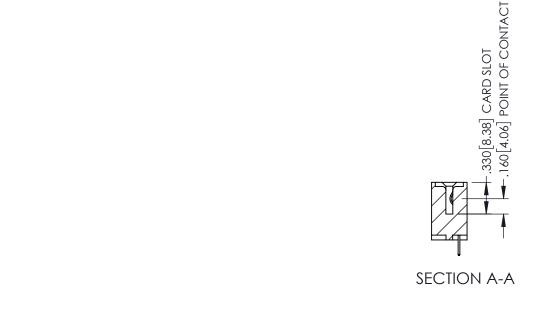

<u>Contact Dimensions:</u>
524-P.C. Tail .018 Sq.(0.46 Sq.) - Tail LG=.175(4.45)
.100 (2.54) Contact Spacing x .200 (5.08) Row Spacing

ACAD REFERENCE NO. 345-ENG-MASTER

- INSULATOR MATERIAL: THERMOPLASTIC PBT BLACK, UL 94V-0
- CONTACT MATERIAL; COPPER TIN ALLOY CONTACT PLATING: GOLD ON THE MATING AREA, TIN PLATING ON THE CONTACT TAILS, NICKEL UNDERPLATE

| 345/395 SERIES CARD EDGE CONNECTOR PART NUMBER: 345-020-524-107 |                                                                                                                                   | acad reference no. 345-eng-master |        |                  |       |
|-----------------------------------------------------------------|-----------------------------------------------------------------------------------------------------------------------------------|-----------------------------------|--------|------------------|-------|
|                                                                 |                                                                                                                                   | DRAWN: R.STA.MONICA               |        | DATE:MAY.16/2017 |       |
|                                                                 |                                                                                                                                   | CHECKE                            | ):     | DATE:            |       |
|                                                                 | THESE DRAWINGS AND SPECIFICATIONS                                                                                                 | SCALE:                            | 1:1    | SHEET 1          | OF 2  |
| TORONTO, ONTARIO CANADA OUR CONNECTION TO QUALITY & SERVICE     | ARE THE PROPERTY OF EDAC INC.,AND SHALL NOT BE REPRODUCED,OR COPIED OR USED AS THE BASIS FOR THE MANUFACTURE OR SALE OF APPARATUS | DRAWING                           | NUMBER |                  | ISSUE |
|                                                                 |                                                                                                                                   | 345-ENG-MASTER                    |        |                  | 1     |
| OUR CONNECTION TO QUALITY & SERVICE                             | WITHOUT WRITTEN PERMISSION.                                                                                                       |                                   |        |                  |       |