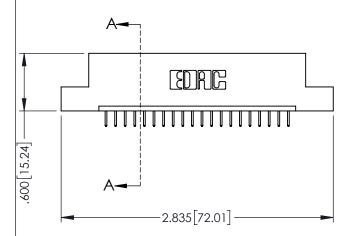

<u>Contact Dimensions:</u>
524-P.C. Tail .018 Sq.(0.46 Sq.) - Tail LG=.175(4.45)
.100 (2.54) Contact Spacing x .200 (5.08) Row Spacing

ACAD REFERENCE NO. 345-ENG-MASTER

- INSULATOR MATERIAL: THERMOPLASTIC PBT BLACK, UL 94V-0
- CONTACT MATERIAL; COPPER TIN ALLOY CONTACT PLATING: GOLD ON THE MATING AREA, TIN PLATING ON THE CONTACT TAILS, NICKEL UNDERPLATE

| 345/395 SERIES CARD EDGE CONNECTOR PART NUMBER: 345-020-524-107 |                                                                                                                                   | acad reference no. 345-eng-master |        |                  |       |
|-----------------------------------------------------------------|-----------------------------------------------------------------------------------------------------------------------------------|-----------------------------------|--------|------------------|-------|
|                                                                 |                                                                                                                                   | DRAWN: R.STA.MONICA               |        | DATE:MAY.16/2017 |       |
|                                                                 |                                                                                                                                   | CHECKE                            | ):     | DATE:            |       |
|                                                                 | THESE DRAWINGS AND SPECIFICATIONS                                                                                                 | SCALE:                            | 1:1    | SHEET 1          | OF 2  |
| TORONTO, ONTARIO CANADA OUR CONNECTION TO QUALITY & SERVICE     | ARE THE PROPERTY OF EDAC INC.,AND SHALL NOT BE REPRODUCED,OR COPIED OR USED AS THE BASIS FOR THE MANUFACTURE OR SALE OF APPARATUS | DRAWING                           | NUMBER |                  | ISSUE |
|                                                                 |                                                                                                                                   | 345-ENG-MASTER                    |        |                  | 1     |
| OUR CONNECTION TO QUALITY & SERVICE                             | WITHOUT WRITTEN PERMISSION.                                                                                                       |                                   |        |                  |       |