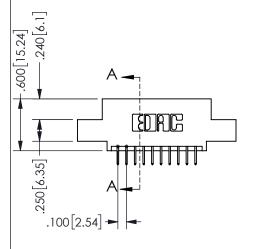

SECTION A-A

ISSUE NUMBER ORIGINAL

1

**Contact Code 558** 

Contact Code 559

**Contact Code 560** 

INSULATOR MATERIAL: THERMOPLASTIC POLYESTER, UL 94V-0 DAP MATERIAL AVAILABLE UPON REQUEST

CONTACT MATERIAL; COPPER ALLOY CONTACT PLATING: GOLD ON THE MATING AREA, TIN PLATING ON THE CONTACT TAILS, NICKEL UNDERPLATE

345/395 SERIES CARD EDGE CONNECTOR CONTACT CODE 555,556,558,559,560 DIMENSIONS

YOUR CONNECTION TO QUALITY & SERVICE

**EDAC INC** TORONTO, ONTARIO CANADA

THESE DRAWINGS AND SPECIFICATIONS ARE THE PROPERTY OF EDAC INC.,AND SHALL NOT BE REPRODUCED, OR COPIED OR USED AS THE BASIS FOR THE MANUFACTURE OR SALE OF APPARATUS WITHOUT WRITTEN PERMISSION.