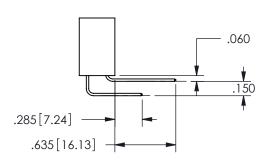

THIS IS A C.A.D. GENERATED DRAWING DO NOT MAKE MANUAL REVISIONS TO MASTER.

ISSUE NUMBER

ORIGINAL

1

**Contact Dimensions:** 524-P.C. Tail .018 Sq.(0.46 Sq.) - Tail LG=.175(4.45) .100 (2.54) Contact Spacing x .200 (5.08) Row Spacing

.160 4.06 .330[8.38] POINT OF CARD SLOT CONTACT .370 9.4