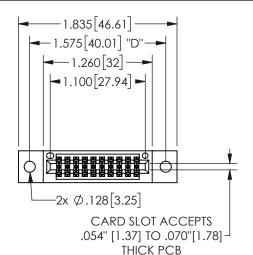

THIS IS A C.A.D. GENERATED DRAWING DO NOT MAKE MANUAL REVISIONS TO MASTER.

ISSUE NUMBER

ORIGINAL

1

**Contact Dimensions:** 524-P.C. Tail .018 Sq.(0.46 Sq.) - Tail LG=.175(4.45) .100 (2.54) Contact Spacing x .200 (5.08) Row Spacing

.160 4.06 .330[8.38] POINT OF CARD SLOT CONTACT .370 9.4

## 345/395 SERIES CARD EDGE CONNECTOR PART NUMBER: 345-020-524-502

YOUR CONNECTION TO QUALITY & SERVICE

**EDAC INC** TORONTO, ONTARIO CANADA

THESE DRAWINGS AND SPECIFICATIONS ARE THE PROPERTY OF EDAC INC.,AND SHALL NOT BE REPRODUCED, OR COPIED OR USED AS THE BASIS FOR THE MANUFACTURE OR SALE OF APPARATUS WITHOUT WRITTEN PERMISSION.