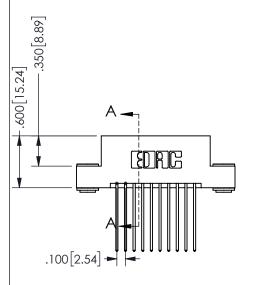

THIS IS A C.A.D. GENERATED DRAWING DO NOT MAKE MANUAL REVISIONS TO MASTER.

ISSUE NUMBER

ORIGINAL

1

Contact Dimensions: 541-Wire Wrap .025 Sq.(0.64 Sq.) - Tail LG=.750(19.05) .100 (2.54) Contact Spacing x .200 (5.08) Row Spacing 345/395 SERIES CARD EDGE CONNECTOR PART NUMBER: 345-020-541-203

EDAC INC TORONTO, ONTARIO CANADA

YOUR CONNECTION TO QUALITY & SERVICE

THESE DRAWINGS AND SPECIFICATIONS ARE THE PROPERTY OF EDAC INC.,AND SHALL NOT BE REPRODUCED, OR COPIED OR USED AS THE BASIS FOR THE MANUFACTURE OR SALE OF APPARATUS WITHOUT WRITTEN PERMISSION.

|                     |        |                  | , , , , , |
|---------------------|--------|------------------|-----------|
| ACAD REFERENCE NO.  |        | 345-ENG-MASTER   |           |
| DRAWN: R.STA.MONICA |        | DATE:MAY.16/2017 |           |
| CHECKED:            |        | DATE:            |           |
| SCALE:              | NTS    | SHEET            | OF 2      |
| DRAWING             | NUMBER |                  | ISSUE     |
| 345-ENG-MASTER      |        |                  | 1         |