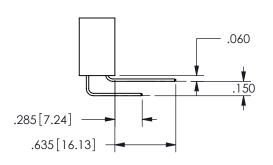

SECTION A-A

.330[8.38]
CARD SLOT

.370[9.4]

ISSUE NUMBER ORIGINAL

1

**Contact Code 558** 

Contact Code 559

**Contact Code 560** 

INSULATOR MATERIAL: THERMOPLASTIC POLYESTER, UL 94V-0 DAP MATERIAL AVAILABLE UPON REQUEST

CONTACT MATERIAL; COPPER ALLOY CONTACT PLATING: GOLD ON THE MATING AREA, TIN PLATING ON THE CONTACT TAILS, NICKEL UNDERPLATE

345/395 SERIES CARD EDGE CONNECTOR CONTACT CODE 555,556,558,559,560 DIMENSIONS

YOUR CONNECTION TO QUALITY & SERVICE

**EDAC INC** TORONTO, ONTARIO CANADA

THESE DRAWINGS AND SPECIFICATIONS ARE THE PROPERTY OF EDAC INC.,AND SHALL NOT BE REPRODUCED, OR COPIED OR USED AS THE BASIS FOR THE MANUFACTURE OR SALE OF APPARATUS WITHOUT WRITTEN PERMISSION.

|  | ACAD REFERENCE NO.  | 345-ENG-MASTER   |
|--|---------------------|------------------|
|  | DRAWN: R.STA.MONICA | DATE:MAY.16/2017 |
|  | CHECKED:            | DATE:            |
|  | SCALE: 1:1          | SHEET 2 OF 2     |
|  | DRAWING NUMBER      | ISSUE            |
|  | 345-ENG-MASTER      | 1                |