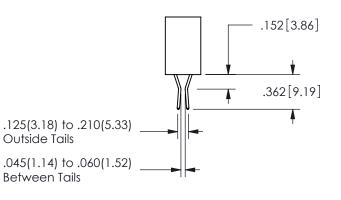

SECTION A-A

.330[8.38]
CARD SLOT

.370[9.4]

ISSUE NUMBER ORIGINAL

1

**Contact Code 558** 

Contact Code 559

**Contact Code 560** 

INSULATOR MATERIAL: THERMOPLASTIC POLYESTER, UL 94V-0 DAP MATERIAL AVAILABLE UPON REQUEST

CONTACT MATERIAL; COPPER ALLOY CONTACT PLATING: GOLD ON THE MATING AREA, TIN PLATING ON THE CONTACT TAILS, NICKEL UNDERPLATE

345/395 SERIES CARD EDGE CONNECTOR CONTACT CODE 555,556,558,559,560 DIMENSIONS

YOUR CONNECTION TO QUALITY & SERVICE

**EDAC INC** TORONTO, ONTARIO CANADA

THESE DRAWINGS AND SPECIFICATIONS ARE THE PROPERTY OF EDAC INC.,AND SHALL NOT BE REPRODUCED, OR COPIED OR USED AS THE BASIS FOR THE MANUFACTURE OR SALE OF APPARATUS WITHOUT WRITTEN PERMISSION.

|  | ACAD REFERENCE NO.  | 345-ENG-MASTER   |
|--|---------------------|------------------|
|  | DRAWN: R.STA.MONICA | DATE:MAY.16/2017 |
|  | CHECKED:            | DATE:            |
|  | SCALE: 1:1          | SHEET 2 OF 2     |
|  | DRAWING NUMBER      | ISSUE            |
|  | 345-ENG-MASTER      | 1                |