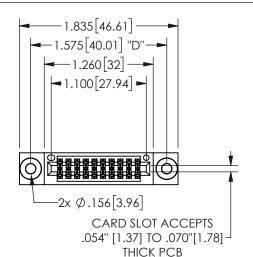

THIS IS A C.A.D. GENERATED DRAWING DO NOT MAKE MANUAL REVISIONS TO MASTER.

ISSUE NUMBER

ORIGINAL

1

Contact Dimensions: 541-Wire Wrap .025 Sq.(0.64 Sq.) - Tail LG=.750(19.05) .100 (2.54) Contact Spacing x .200 (5.08) Row Spacing 345/395 SERIES CARD EDGE CONNECTOR PART NUMBER: 345-020-541-203

EDAC INC TORONTO, ONTARIO CANADA

YOUR CONNECTION TO QUALITY & SERVICE

THESE DRAWINGS AND SPECIFICATIONS ARE THE PROPERTY OF EDAC INC.,AND SHALL NOT BE REPRODUCED, OR COPIED OR USED AS THE BASIS FOR THE MANUFACTURE OR SALE OF APPARATUS WITHOUT WRITTEN PERMISSION.

|                     |        |                  | , , , , , |
|---------------------|--------|------------------|-----------|
| ACAD REFERENCE NO.  |        | 345-ENG-MASTER   |           |
| DRAWN: R.STA.MONICA |        | DATE:MAY.16/2017 |           |
| CHECKED:            |        | DATE:            |           |
| SCALE:              | NTS    | SHEET            | OF 2      |
| DRAWING             | NUMBER |                  | ISSUE     |
| 345-ENG-MASTER      |        |                  | 1         |