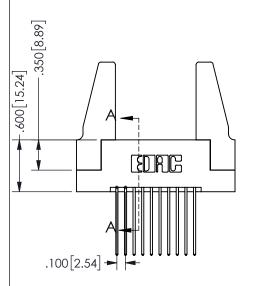

## 345/395 SERIES CARD EDGE CONNECTOR PART NUMBER: 345-020-541-288

YOUR CONNECTION TO QUALITY & SERVICE

**EDAC INC** TORONTO, ONTARIO CANADA

THESE DRAWINGS AND SPECIFICATIONS ARE THE PROPERTY OF EDAC INC.,AND SHALL NOT BE REPRODUCED, OR COPIED OR USED AS THE BASIS FOR THE MANUFACTURE OR SALE OF APPARATUS WITHOUT WRITTEN PERMISSION.

THIS IS A C.A.D. GENERATED DRAWING DO NOT MAKE MANUAL REVISIONS TO MASTER.

ISSUE NUMBER

ORIGINAL

1

Contact Dimensions: 541-Wire Wrap .025 Sq.(0.64 Sq.) - Tail LG=.750(19.05) .100 (2.54) Contact Spacing x .200 (5.08) Row Spacing