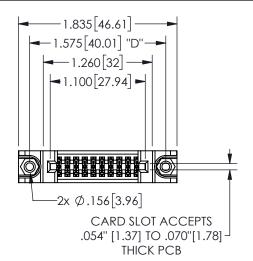

## 345/395 SERIES CARD EDGE CONNECTOR PART NUMBER: 345-020-541-288

YOUR CONNECTION TO QUALITY & SERVICE

**EDAC INC** TORONTO, ONTARIO CANADA

THESE DRAWINGS AND SPECIFICATIONS ARE THE PROPERTY OF EDAC INC.,AND SHALL NOT BE REPRODUCED, OR COPIED OR USED AS THE BASIS FOR THE MANUFACTURE OR SALE OF APPARATUS WITHOUT WRITTEN PERMISSION.

THIS IS A C.A.D. GENERATED DRAWING DO NOT MAKE MANUAL REVISIONS TO MASTER.

ISSUE NUMBER

ORIGINAL

1

Contact Dimensions: 541-Wire Wrap .025 Sq.(0.64 Sq.) - Tail LG=.750(19.05) .100 (2.54) Contact Spacing x .200 (5.08) Row Spacing