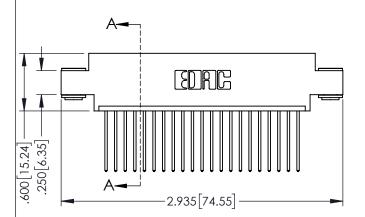

Contact Dimensions: 542-Wire Wrap .025 Sq.(0.64 Sq.) - Tail LG=.645(16.38) .100 (2.54) Contact Spacing x .200 (5.08) Row Spacing

THIS IS A C.A.D. GENERATED DRAWING DO NOT MAKE MANUAL REVISIONS TO MAST

ISSUE NUMBER

ORIGINAL

- INSULATOR MATERIAL: THERMOPLASTIC PBT BLACK, UL 94V-0
- CONTACT MATERIAL; COPPER TIN ALLOY
  CONTACT PLATING: GOLD ON THE MATING AREA, TIN PLATING ON THE CONTACT TAILS, NICKEL UNDERPLATE

| 345/395 SERIES CARD EDGE CONNECTOR PART NUMBER: 345-021-542-603 |
|-----------------------------------------------------------------|