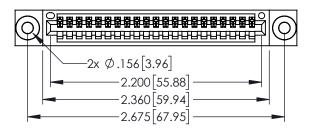

Contact Dimensions: 542-Wire Wrap .025 Sq.(0.64 Sq.) - Tail LG=.645(16.38) .100 (2.54) Contact Spacing x .200 (5.08) Row Spacing

THIS IS A C.A.D. GENERATED DRAWING DO NOT MAKE MANUAL REVISIONS TO MAST

ISSUE NUMBER

ORIGINAL

- INSULATOR MATERIAL: THERMOPLASTIC PBT BLACK, UL 94V-0
- CONTACT MATERIAL; COPPER TIN ALLOY
  CONTACT PLATING: GOLD ON THE MATING AREA, TIN PLATING ON THE CONTACT TAILS, NICKEL UNDERPLATE

| 345/395 SERIES CARD EDGE CONNECTOR PART NUMBER: 345-021-542-603 |
|-----------------------------------------------------------------|